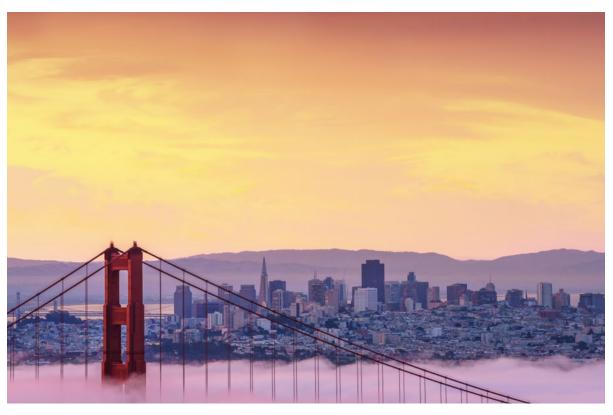

# Skylines

Wish your office had a better view? With the addition of a spectacular skyline wall covering, an entire city is laid out before you. Besides providing an impressive and memorable look, the expansive views of these murals can create the illusion of a larger space in a smaller room.

San Francisco Skyline

Hong Kong Skyline

Window Skyline