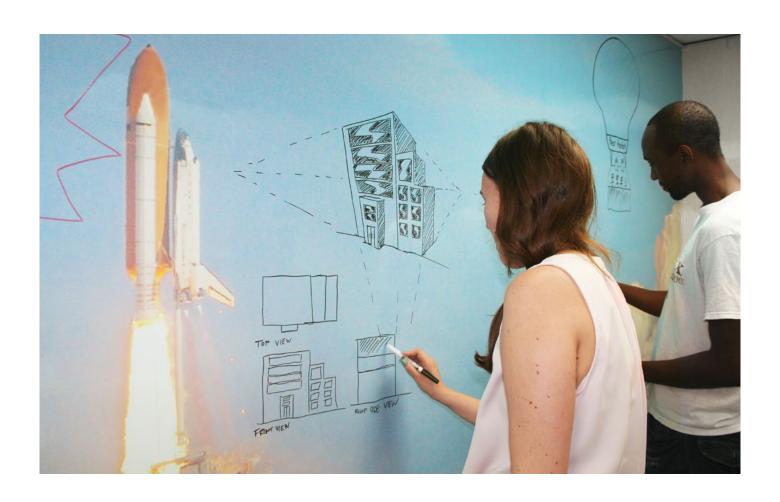

Space Launch

**Rock Climbing** 

Conceive and Believe

#### Functional

Boost productivity by compounding functionality with functionality. These designs make the most of the functional aspect of peerhatch writable wall coverings to help you stay organized and optimize the use of your space. Two favorite functional designs featured here include a calendar to view your schedule in a glance and easily update your plans as well as a grid design specifically aimed towards architects, designers and engineers to sketch out ideas.