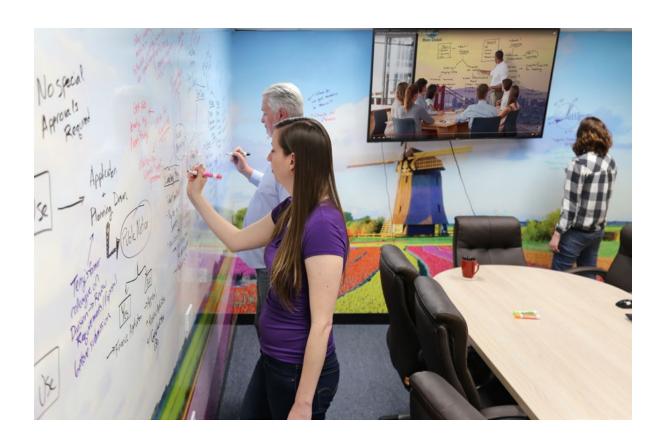

#### The Team Collaboration Wall

On July 3, 2018 peerhatch was granted US Patent No. 10,011,142 B1 for its unique process creating a graphic infused large format writable surface.

Our patented technology is redefining what a writable surface should be!

#### The Team Collaboration Wall

The possibilities are endless when it comes to incorporating a writable wall surface into your space, this catalogue provides a look at only a small selection of our featured products.