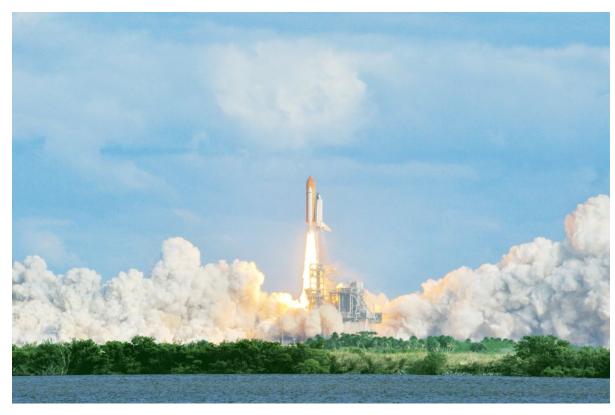

## Motivational

Who needs an inspirational quote calendar? Find daily inspiration and improve productivity with a motivational design. Designs featuring persevering athletes, inspiring quotes and other powerful images create a positive and uplifting workspace.

Space Launch

**Rock Climbing** 

Conceive and Believe