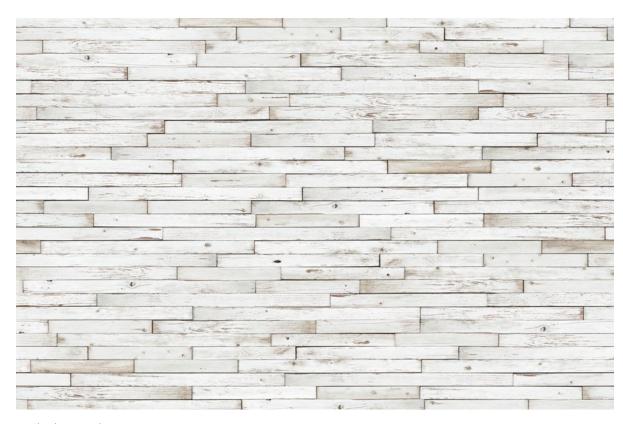

#### Wood

Simple yet timeless, a wood design brings texture and depth to a space while remaining an unobtrusive and natural looking addition to the decor. The added functional aspect of a wood writable surface makes it the ideal addition to a space, particularly compared to the potentially costly installation of wood paneling.

Faded Wood

Aged Painted Wood