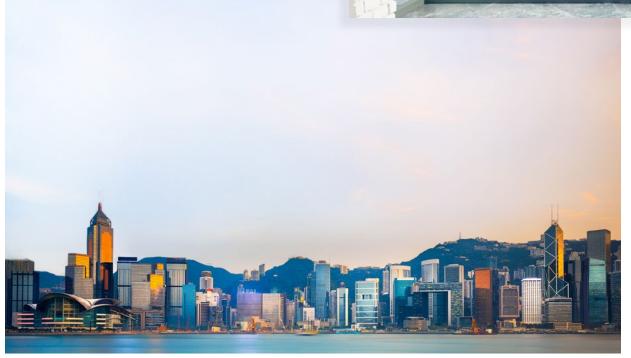

# Skylines

Wish your office had a better view? With the addition of a spectacular skyline wall covering, an entire city is laid out before you. Besides providing an impressive and memorable look, the expansive views of these murals can create the illusion of a larger space in a smaller room.

San Francisco Skyline

Hong Kong Skyline

Window Skyline