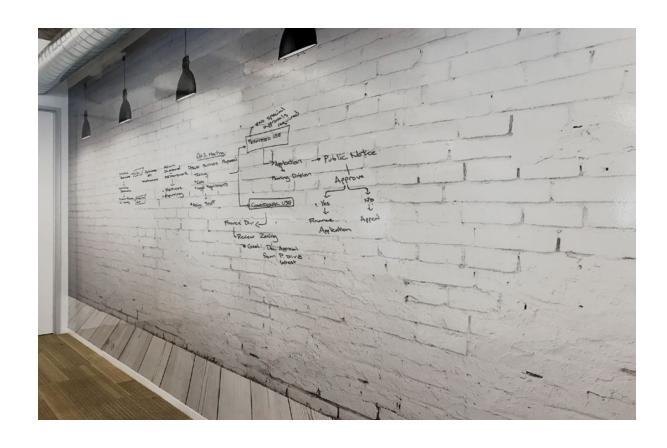

## Brick

Exposed brick transforms any room from ordinary to breathtaking, adding texture and personality to compliment any interior. Extremely versatile, brick is a smart addition to a wide range of design styles. So whether your preference runs toward warm and rustic or modern and industrial, the use of a brick writable wall covering instantly elevates your space.

#### Functional

Boost productivity by compounding functionality with functionality. These designs make the most of the functional aspect of peerhatch writable wall coverings to help you stay organized and optimize the use of your space. Two favorite functional designs featured here include a calendar to view your schedule in a glance and easily update your plans as well as a grid design specifically aimed towards architects, designers and engineers to sketch out ideas.

#### The Team Collaboration Wall

On July 3, 2018 peerhatch was granted US Patent No. 10,011,142 B1 for its unique process creating a graphic infused large format writable surface.

Our patented technology is redefining what a writable surface should be!