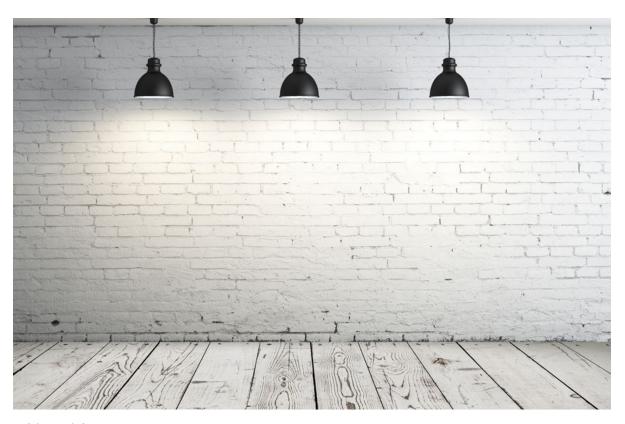

#### Wood

Simple yet timeless, a wood design brings texture and depth to a space while remaining an unobtrusive and natural looking addition to the decor. The added functional aspect of a wood writable surface makes it the ideal addition to a space, particularly compared to the potentially costly installation of wood paneling.

Faded Wood

Aged Painted Wood