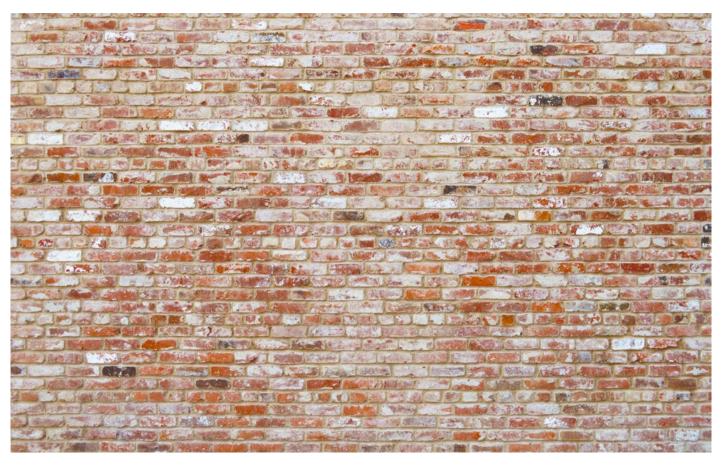

## Brick

Exposed brick transforms any room from ordinary to breathtaking, adding texture and personality to compliment any interior. Extremely versatile, brick is a smart addition to a wide range of design styles. So whether your preference runs toward warm and rustic or modern and industrial, the use of a brick writable wall covering instantly elevates your space.

White Brick

Grunge Brick