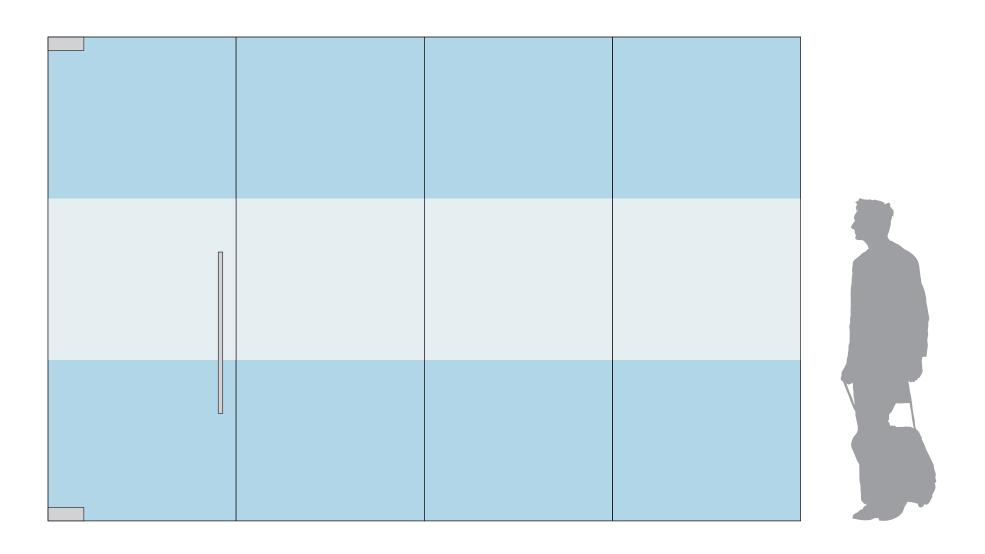

CONCEPT 1

FROSTED FILM BAND | 24" HEIGHT

CONCEPT 2
FROSTED FILM BAND | 36" HEIGHT

CONCEPT 3
FROSTED FILM BAND | 48" HEIGHT