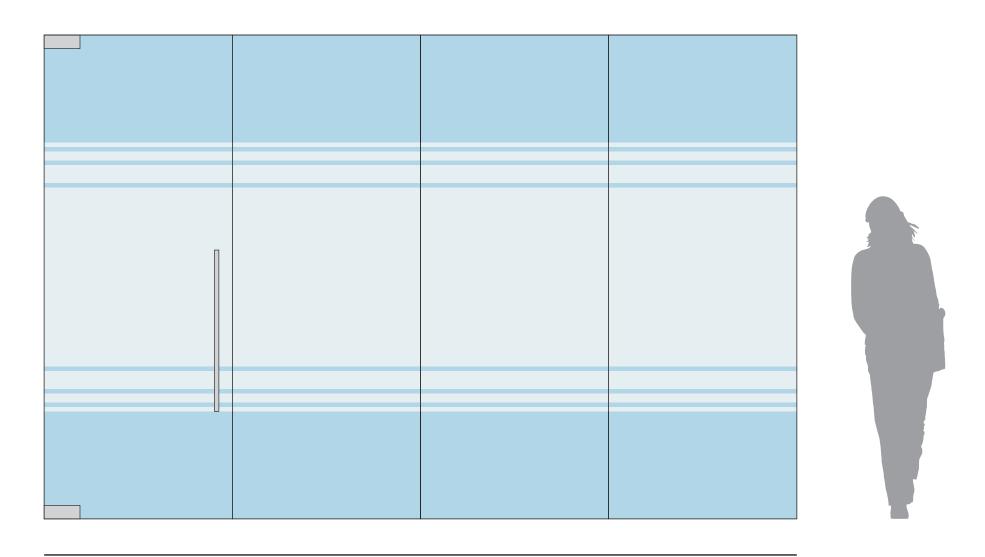

**CONCEPT 10**FROSTED FILM BAND WITH LARGE LINE REVEALS

**CONCEPT 11**FROSTED FILM BAND WITH GRADIENT LINE REVEALS

**CONCEPT 12**FROSTED FILM BAND WITH STRIPE REVEALS