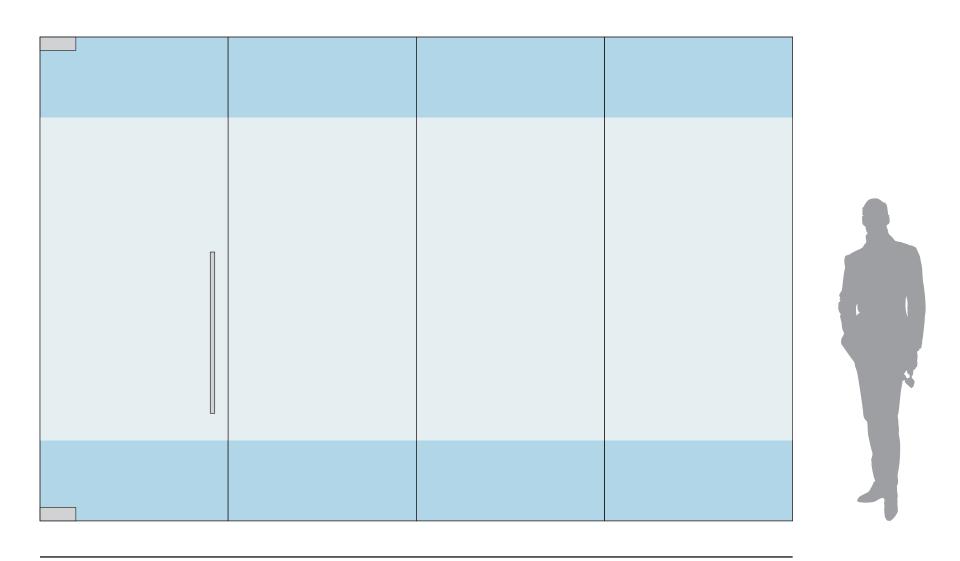

## CONCEPT 4 FROSTED FILM BAND | 60" HEIGHT

**CONCEPT 5**FROSTED FILM BAND | 72" HEIGHT