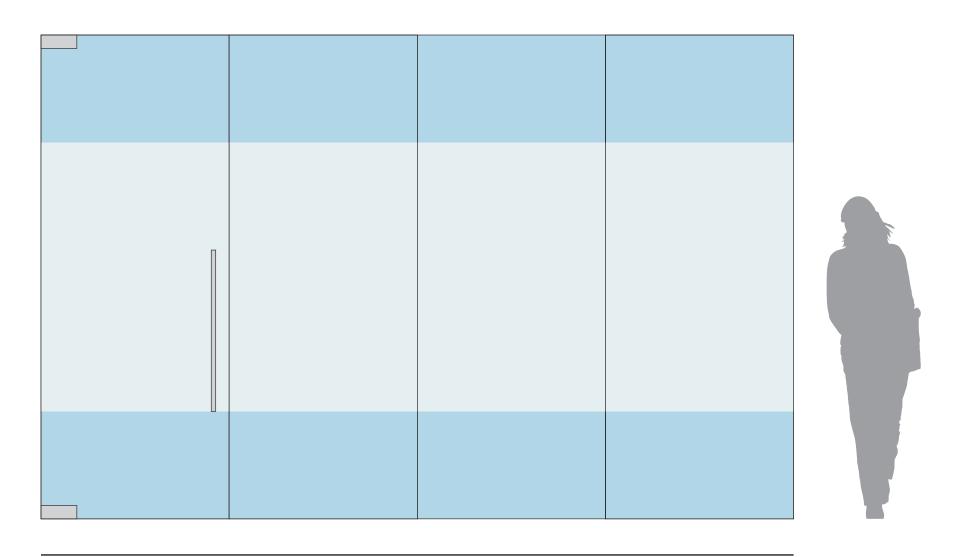

CONCEPT 1

FROSTED FILM BAND | 24" HEIGHT

CONCEPT 2
FROSTED FILM BAND | 36" HEIGHT

CONCEPT 3
FROSTED FILM BAND | 48" HEIGHT