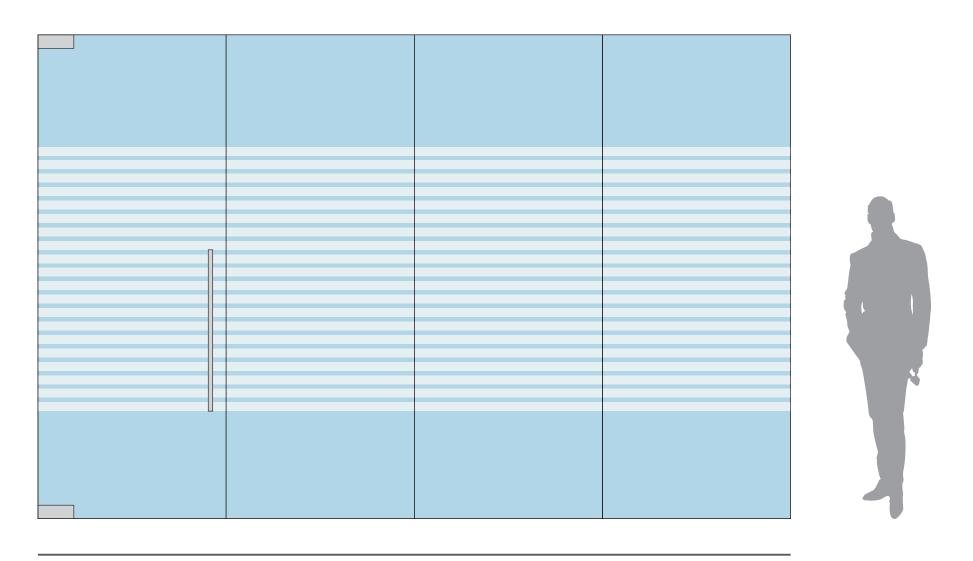

**CONCEPT 10**FROSTED FILM BAND WITH LARGE LINE REVEALS

**CONCEPT 11**FROSTED FILM BAND WITH GRADIENT LINE REVEALS

**CONCEPT 12**FROSTED FILM BAND WITH STRIPE REVEALS