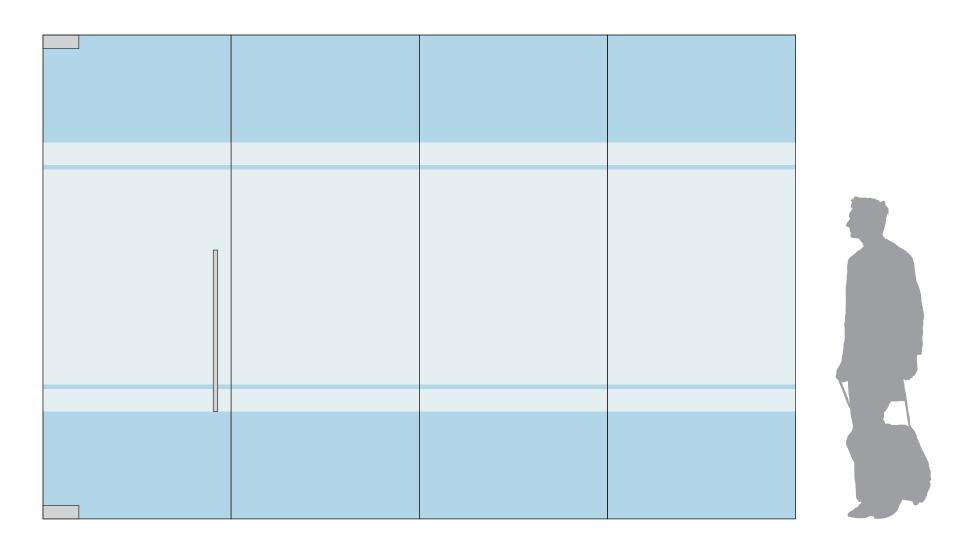

**CONCEPT 10**FROSTED FILM BAND WITH LARGE LINE REVEALS

**CONCEPT 11**FROSTED FILM BAND WITH GRADIENT LINE REVEALS

**CONCEPT 12**FROSTED FILM BAND WITH STRIPE REVEALS