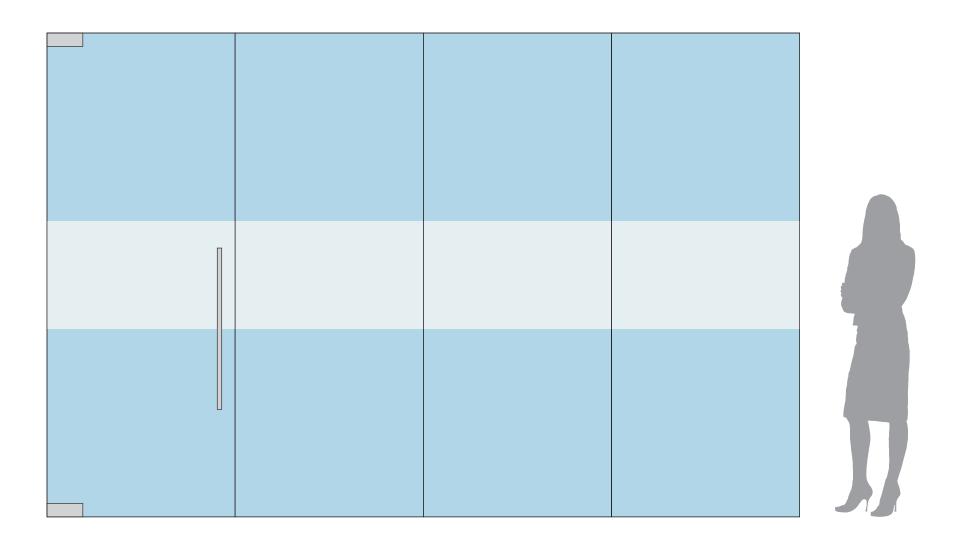

CONCEPT 1

FROSTED FILM BAND | 24" HEIGHT

CONCEPT 2
FROSTED FILM BAND | 36" HEIGHT

CONCEPT 3
FROSTED FILM BAND | 48" HEIGHT