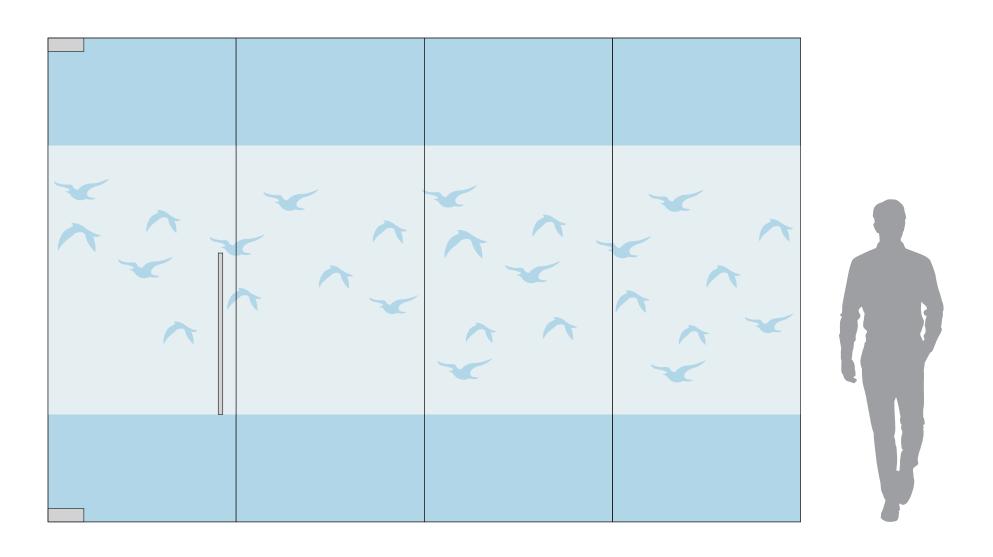

## **CONCEPT 6**

FROSTED FILM BAND WITH CUSTOM CUT LOGO

**CONCEPT 7** 

FROSTED FILM BAND WITH CUSTOM CUT GRAPHICS

**CONCEPT 8** 

FROSTED FILM BAND WITH CUSTOM CUT TEXT

**CONCEPT 9**FROSTED FILM BAND WITH CUSTOM CUT SMALL LINE REVEALS