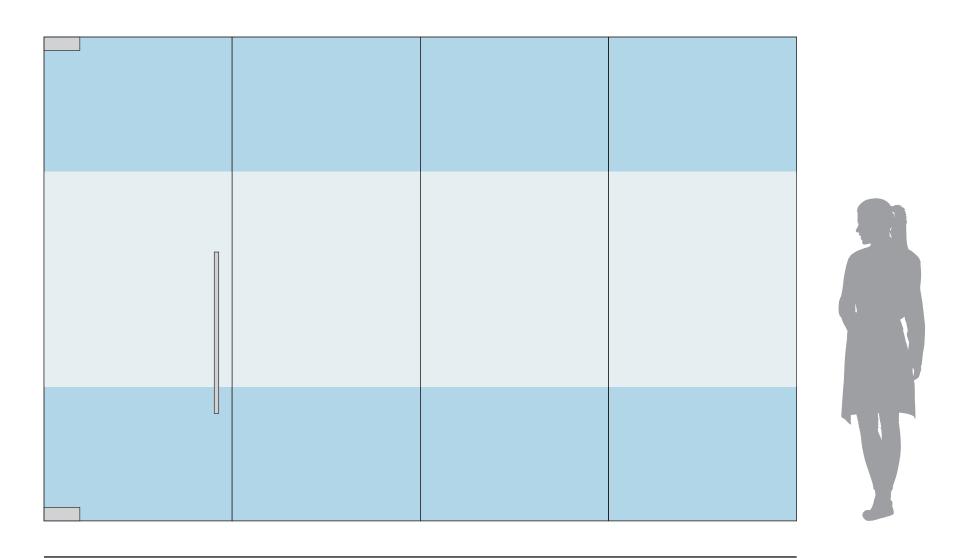

CONCEPT 1

FROSTED FILM BAND | 24" HEIGHT

CONCEPT 2
FROSTED FILM BAND | 36" HEIGHT

CONCEPT 3
FROSTED FILM BAND | 48" HEIGHT