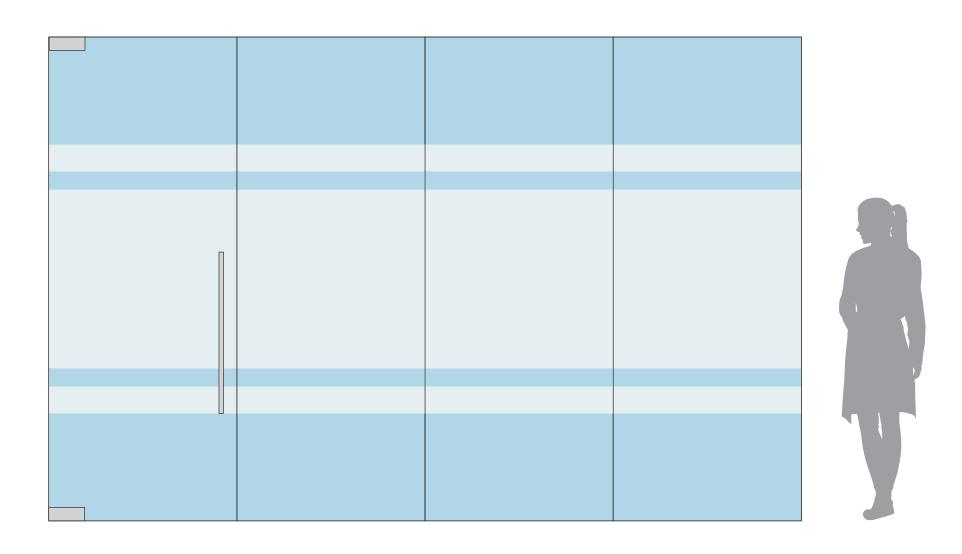

**CONCEPT 10**FROSTED FILM BAND WITH LARGE LINE REVEALS

**CONCEPT 11**FROSTED FILM BAND WITH GRADIENT LINE REVEALS

**CONCEPT 12**FROSTED FILM BAND WITH STRIPE REVEALS