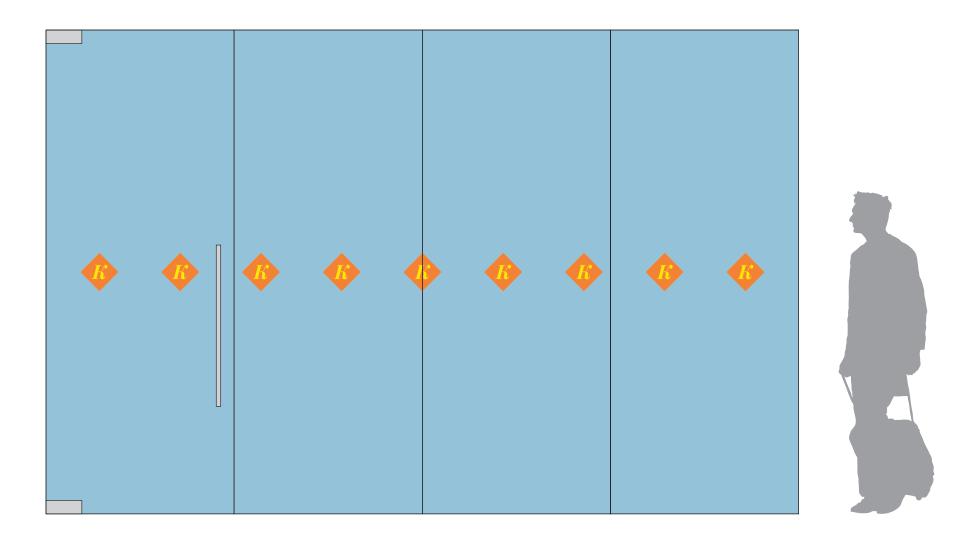

DISTRACTION MARKER CONCEPTS

**CONCEPT 9** CUSTOM PRINT & CUT LOGOS

DISTRACTION MARKER CONCEPTS

| INSPIRATION   M( | TIVATION   TRUST | CREATIVITY   HARD | WORK   STRENGTH |  |
|------------------|------------------|-------------------|-----------------|--|
|------------------|------------------|-------------------|-----------------|--|