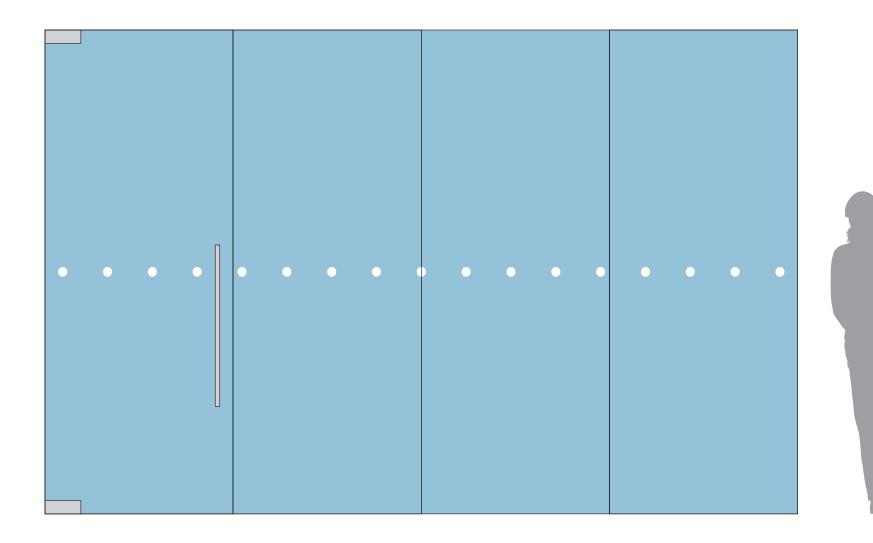

DISTRACTION MARKER DESIGN CONCEPTS

**CONCEPT 1** FILM BAND | 1" HEIGHT

DISTRACTION MARKER CONCEPTS

CONCEPT 2 FILM BAND | 4" HEIGHT

DISTRACTION MARKER CONCEPTS

CONCEPT 3 SQUARES

DISTRACTION MARKER CONCEPTS

CONCEPT 4 CIRCLES