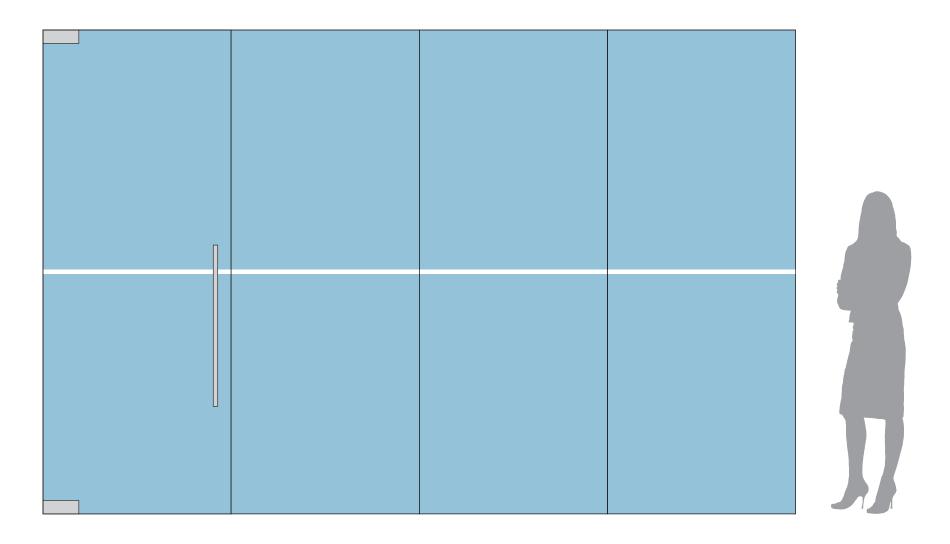

DISTRACTION MARKER DESIGN CONCEPTS

**CONCEPT 1** FILM BAND | 1" HEIGHT

DISTRACTION MARKER CONCEPTS

CONCEPT 2 FILM BAND | 4" HEIGHT

DISTRACTION MARKER CONCEPTS

CONCEPT 3 SQUARES

DISTRACTION MARKER CONCEPTS

CONCEPT 4 CIRCLES