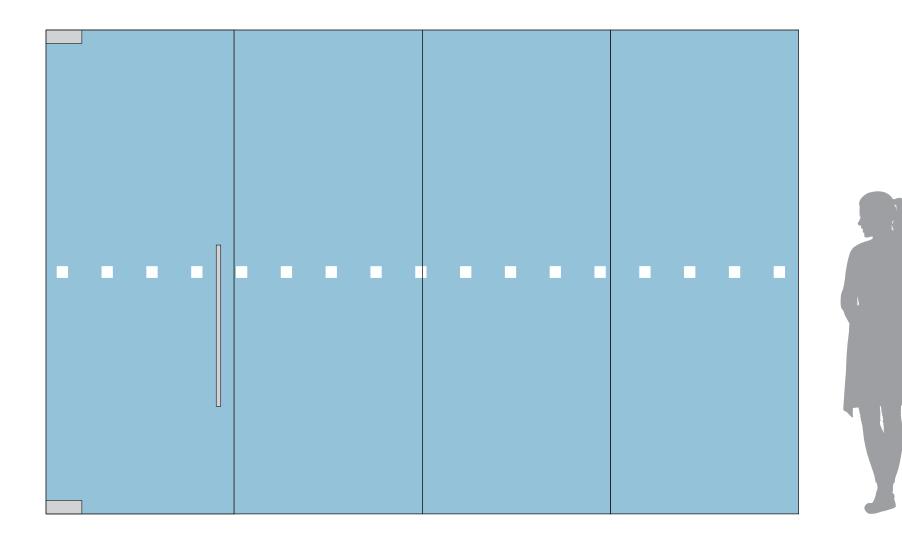

DISTRACTION MARKER DESIGN CONCEPTS

**CONCEPT 1** FILM BAND | 1" HEIGHT

DISTRACTION MARKER CONCEPTS

CONCEPT 2 FILM BAND | 4" HEIGHT

DISTRACTION MARKER CONCEPTS

CONCEPT 3 SQUARES

DISTRACTION MARKER CONCEPTS

CONCEPT 4 CIRCLES