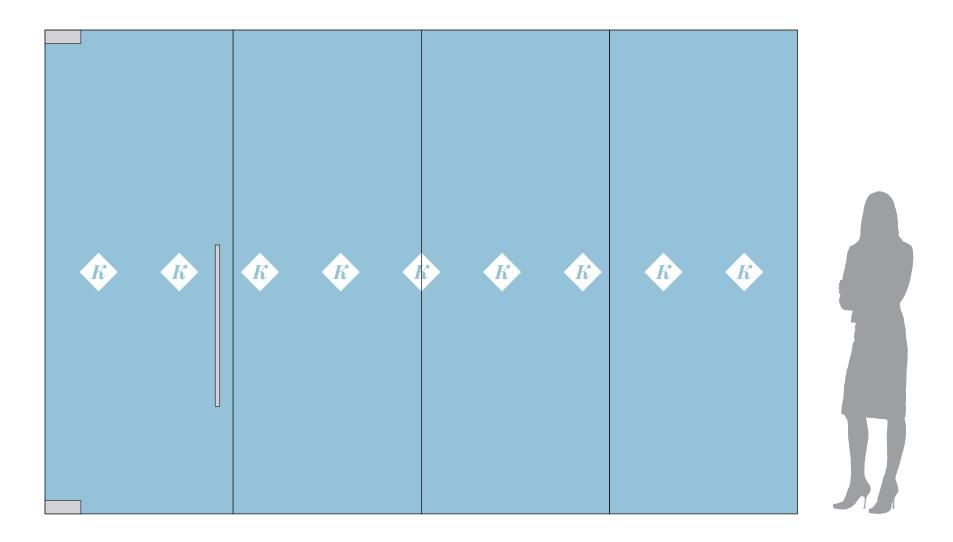

DISTRACTION MARKER DESIGN CONCEPTS



**CONCEPT 1** FILM BAND | 1" HEIGHT



DISTRACTION MARKER CONCEPTS



CONCEPT 2 FILM BAND | 4" HEIGHT



DISTRACTION MARKER CONCEPTS



CONCEPT 3 SQUARES



DISTRACTION MARKER CONCEPTS



CONCEPT 4 CIRCLES



DISTRACTION MARKER CONCEPTS



CONCEPT 5 VERTICAL LINES



DISTRACTION MARKER CONCEPTS



CONCEPT 6 SHORT VERTICAL LINES



DISTRACTION MARKER CONCEPTS





**CONCEPT 7** VERTICAL LINE PATTERN



DISTRACTION MARKER CONCEPTS



CONCEPT 8 CUSTOM CUT LOGOS



DISTRACTION MARKER CONCEPTS



**CONCEPT 9** CUSTOM PRINT & CUT LOGOS



DISTRACTION MARKER CONCEPTS

| INSPIRATION   M( | TIVATION   TRUST | CREATIVITY   HARD | WORK   STRENGTH |  |
|------------------|------------------|-------------------|-----------------|--|
|------------------|------------------|-------------------|-----------------|--|



CONCEPT 10 LETTERING



DISTRACTION MARKER CONCEPTS





**CONCEPT 11** HORIZONTAL LINE PATTERN



DISTRACTION MARKER CONCEPTS







DISTRACTION MARKER CONCEPTS





**CONCEPT 13** FILM BAND WITH CUSTOM CUT LOGOS



DISTRACTION MARKER CONCEPTS



CONCEPT 14 HEXAGONS



DISTRACTION MARKER CONCEPTS



CONCEPT 15 ARROWS



DISTRACTION MARKER CONCEPTS



CONCEPT 16 BIRDS



DISTRACTION MARKER CONCEPTS



## CONCEPT 17 C