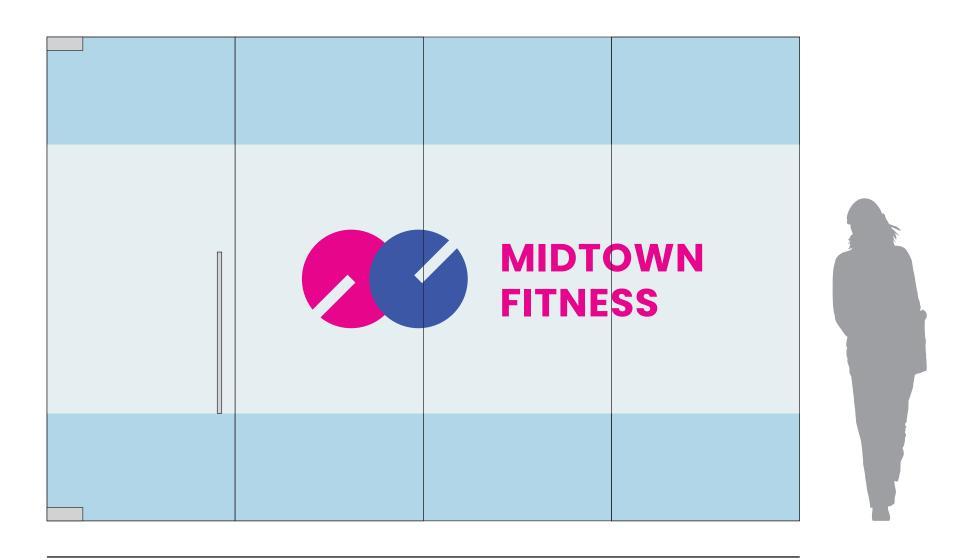

# CONCEPT 5 CUSTOM PRINTED FROSTED FILM BAND | 72" HEIGHT

CONCEPT 6
CUSTOM PRINTED FILM BAND WITH FULL GRAPHIC

CONCEPT 7
HORIZONTAL STRIPE DESIGN WITH PRINTED ACCENT COLOR

HORIZONTAL STRIPE DESIGN WITH PRINTED GRAPHIC