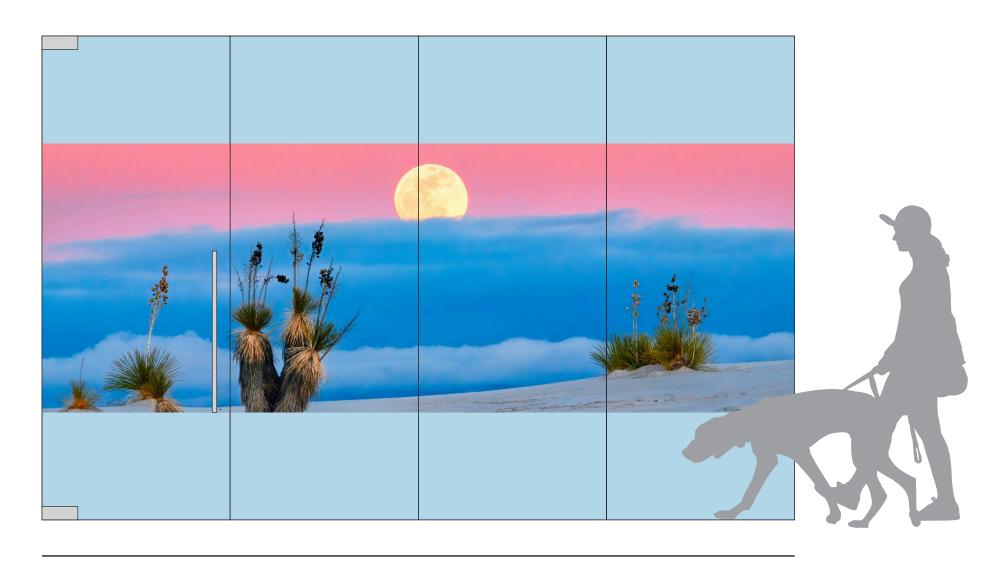

# CONCEPT 5 CUSTOM PRINTED FROSTED FILM BAND | 72" HEIGHT

CONCEPT 6
CUSTOM PRINTED FILM BAND WITH FULL GRAPHIC

CONCEPT 7
HORIZONTAL STRIPE DESIGN WITH PRINTED ACCENT COLOR

HORIZONTAL STRIPE DESIGN WITH PRINTED GRAPHIC