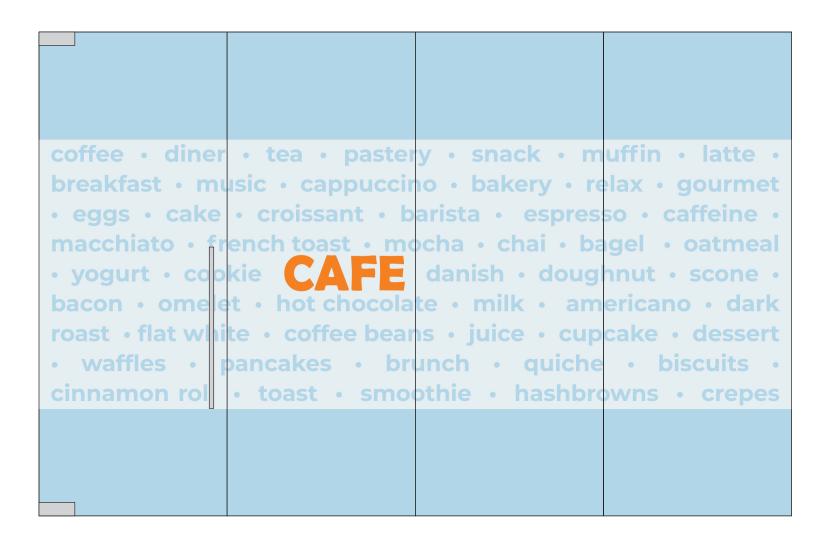

MetWest™

CUSTOM PRINT & CUT
PRIVACY BAND CONCEPTS



CUSTOM PRINTED FROSTED FILM BAND | 24" HEIGHT





# CONCEPT 2 CUSTOM PRINTED FROSTED FILM BAND | 36" HEIGHT





CONCEPT 3
CUSTOM PRINTED FROSTED FILM BAND | 48" HEIGHT





CONCEPT 4
CUSTOM PRINTED FROSTED FILM BAND | 60" HEIGHT





# CONCEPT 5 CUSTOM PRINTED FROSTED FILM BAND | 72" HEIGHT





CONCEPT 6
CUSTOM PRINTED FILM BAND WITH FULL GRAPHIC





CONCEPT 7
HORIZONTAL STRIPE DESIGN WITH PRINTED ACCENT COLOR





HORIZONTAL STRIPE DESIGN WITH PRINTED GRAPHIC





CONCEPT 9
VERTICAL STRIPE DESIGN WITH PRINTED ACCENT COLOR





**CONCEPT 10** 

CUSTOM PRINTED FULL GRAPHIC WITH CUSTOM CUT EDGE





FILM BAND WITH CUSTOM PRINTED PATTERN





FILM BAND WITH CUSTOM PRINT AND CUT PATTERN







FILM BAND WITH CUSTOM PRINT TEXT







FILM BAND WITH CUSTOM PRINT & CUT TEXT





#### **CUSTOM PRINT & CUT PRIVACY BAND CONCEPTS**

### **Contact Us To Get Your Project Started!**

hello@metwest.com 562.426.7701

130 Pine Ave, 4th Floor Long Beach, CA 90802