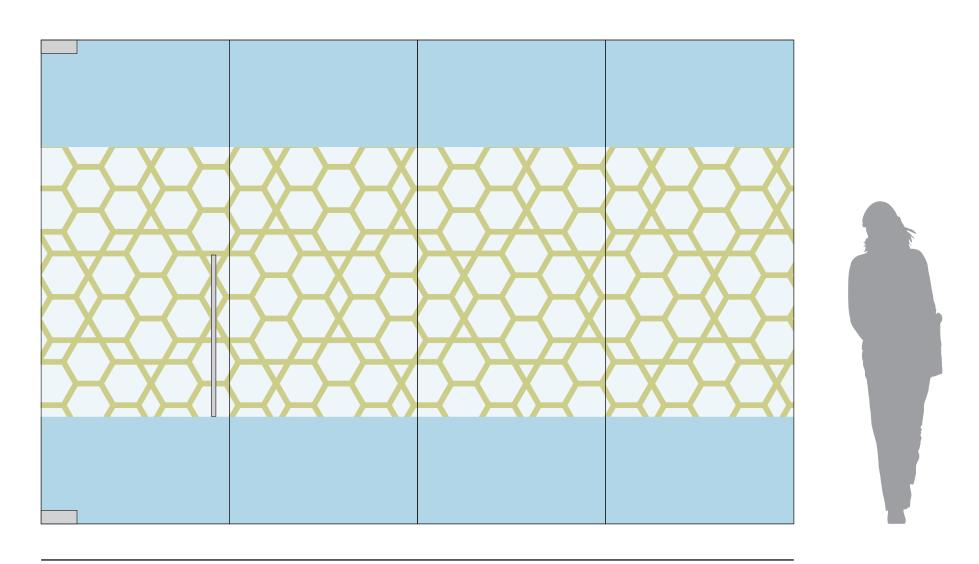

CONCEPT 9
VERTICAL STRIPE DESIGN WITH PRINTED ACCENT COLOR

**CONCEPT 10** 

CUSTOM PRINTED FULL GRAPHIC WITH CUSTOM CUT EDGE

FILM BAND WITH CUSTOM PRINTED PATTERN

FILM BAND WITH CUSTOM PRINT AND CUT PATTERN