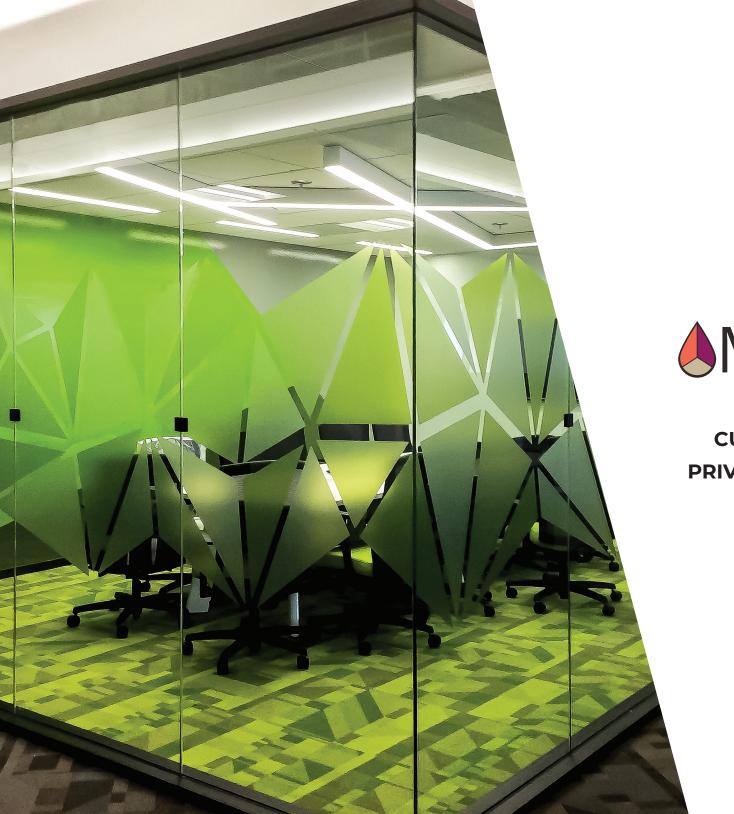

MetWest™

CUSTOM PRINT & CUT
PRIVACY BAND CONCEPTS

CUSTOM PRINTED FROSTED FILM BAND | 24" HEIGHT

#### **CUSTOM PRINT & CUT PRIVACY BAND CONCEPTS**