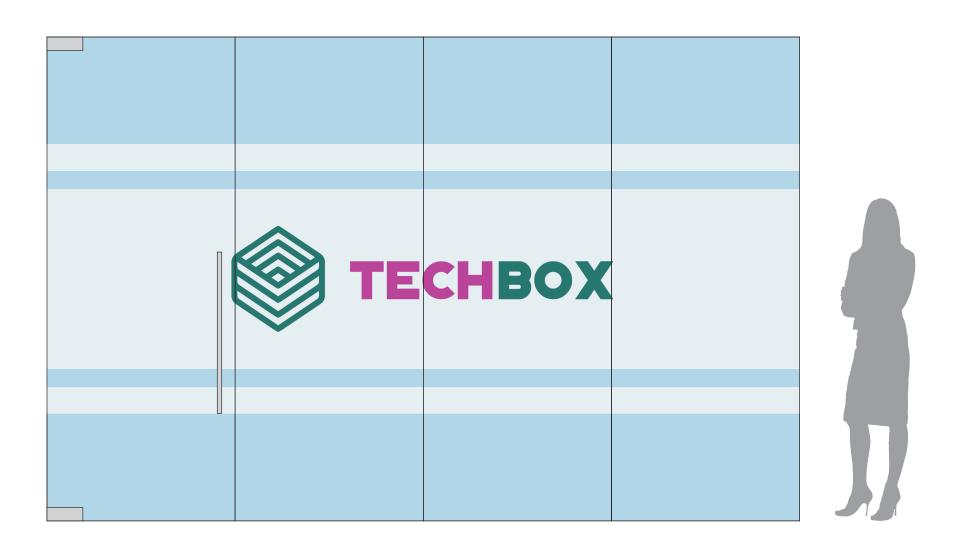

# CONCEPT 5 CUSTOM PRINTED FROSTED FILM BAND | 72" HEIGHT

CONCEPT 6
CUSTOM PRINTED FILM BAND WITH FULL GRAPHIC

CONCEPT 7
HORIZONTAL STRIPE DESIGN WITH PRINTED ACCENT COLOR

HORIZONTAL STRIPE DESIGN WITH PRINTED GRAPHIC