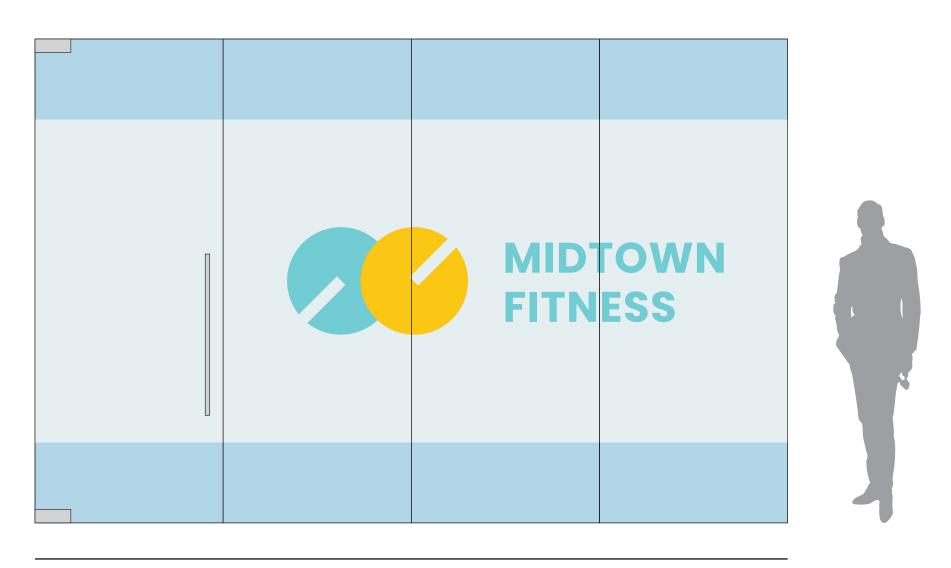

# CONCEPT 5 CUSTOM PRINTED FROSTED FILM BAND | 72" HEIGHT

CONCEPT 6
CUSTOM PRINTED FILM BAND WITH FULL GRAPHIC

CONCEPT 7
HORIZONTAL STRIPE DESIGN WITH PRINTED ACCENT COLOR

HORIZONTAL STRIPE DESIGN WITH PRINTED GRAPHIC