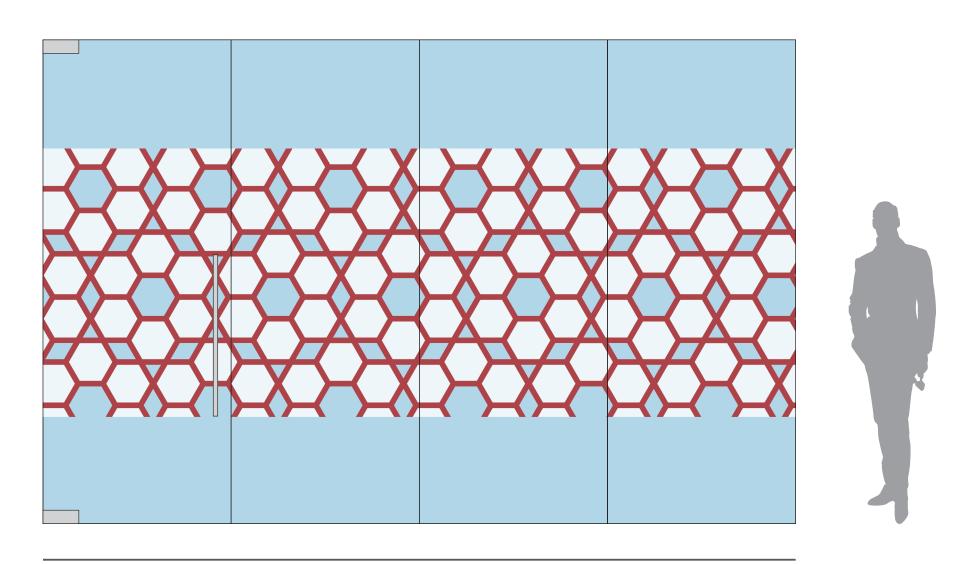

CONCEPT 9
VERTICAL STRIPE DESIGN WITH PRINTED ACCENT COLOR

**CONCEPT 10** 

CUSTOM PRINTED FULL GRAPHIC WITH CUSTOM CUT EDGE

FILM BAND WITH CUSTOM PRINTED PATTERN

FILM BAND WITH CUSTOM PRINT AND CUT PATTERN