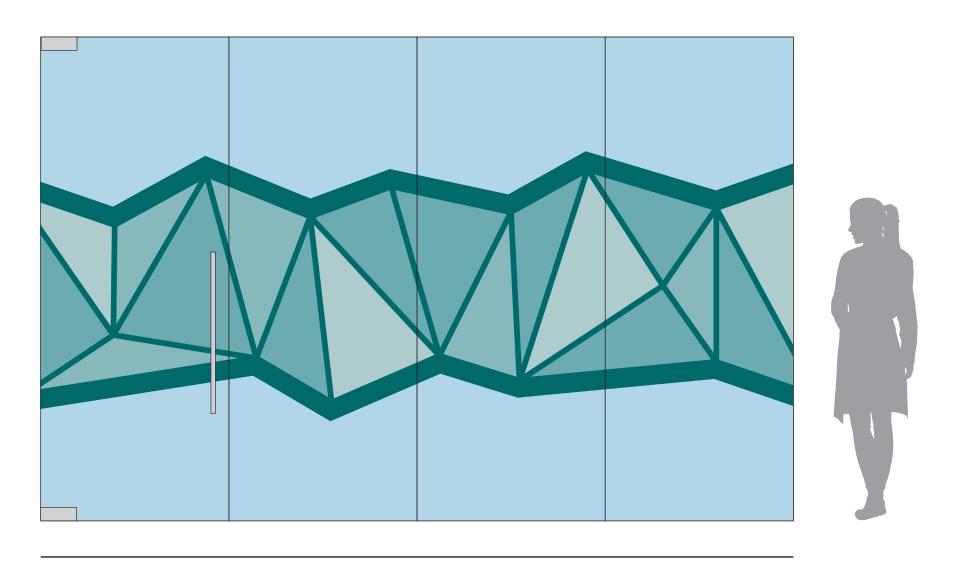

CONCEPT 9
VERTICAL STRIPE DESIGN WITH PRINTED ACCENT COLOR

**CONCEPT 10** 

CUSTOM PRINTED FULL GRAPHIC WITH CUSTOM CUT EDGE

FILM BAND WITH CUSTOM PRINTED PATTERN

FILM BAND WITH CUSTOM PRINT AND CUT PATTERN