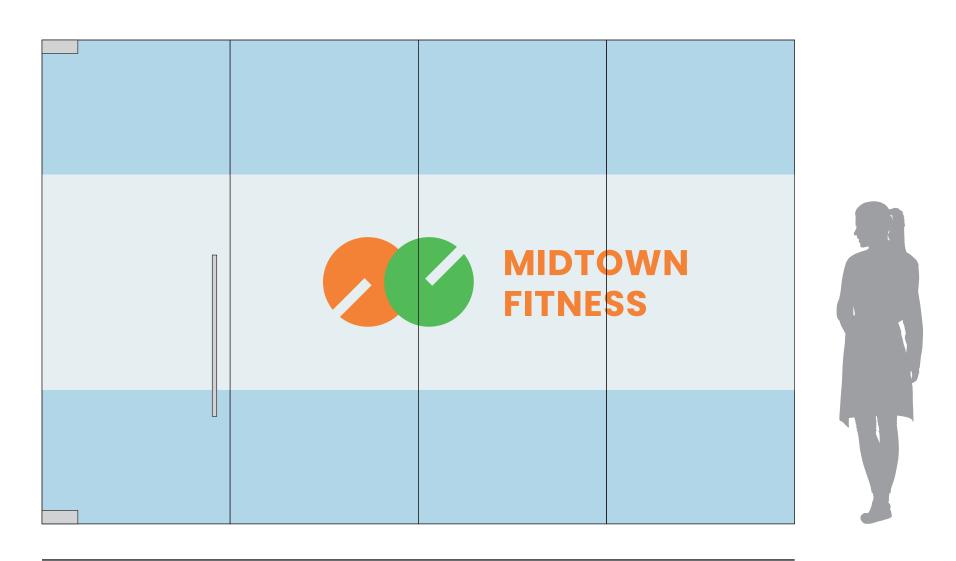

# CONCEPT 2 CUSTOM PRINTED FROSTED FILM BAND | 36" HEIGHT

CONCEPT 3
CUSTOM PRINTED FROSTED FILM BAND | 48" HEIGHT

CONCEPT 4
CUSTOM PRINTED FROSTED FILM BAND | 60" HEIGHT