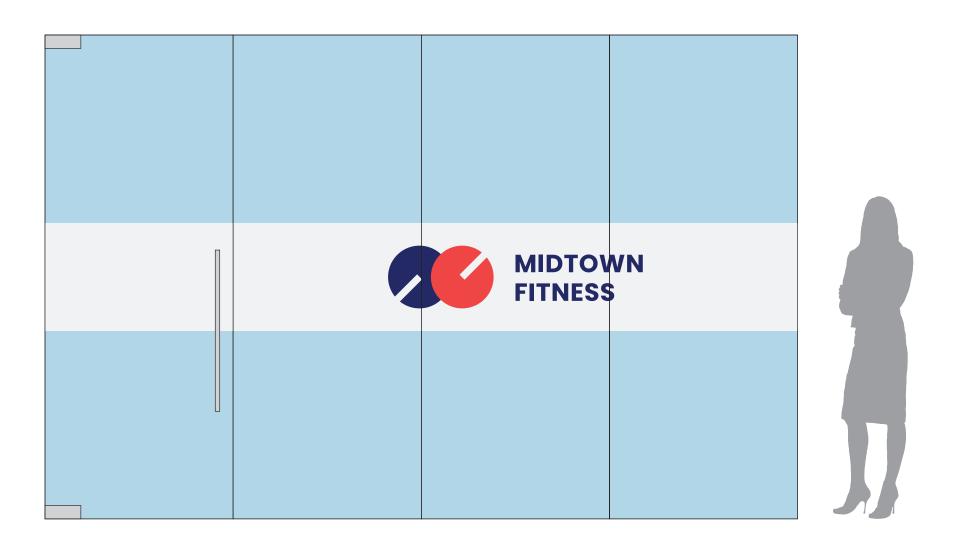

# CONCEPT 2 CUSTOM PRINTED FROSTED FILM BAND | 36" HEIGHT

CONCEPT 3
CUSTOM PRINTED FROSTED FILM BAND | 48" HEIGHT

CONCEPT 4
CUSTOM PRINTED FROSTED FILM BAND | 60" HEIGHT