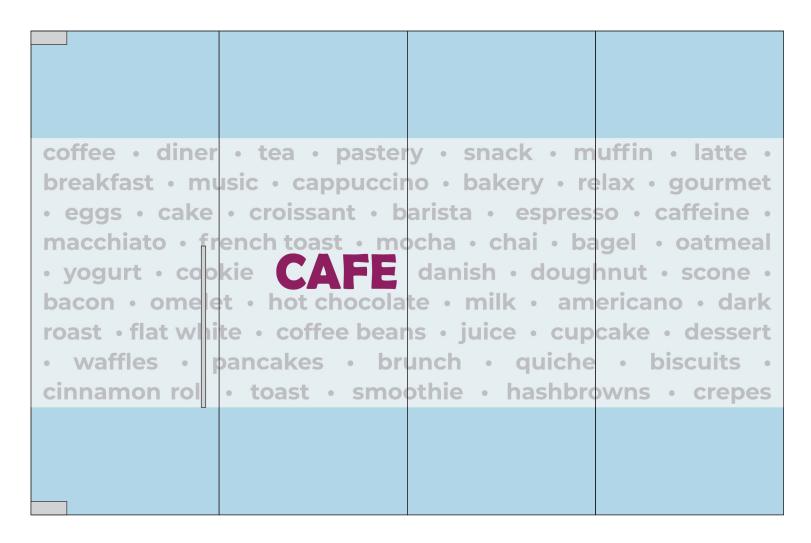

MetWest™

CUSTOM PRINT & CUT
PRIVACY BAND CONCEPTS



CUSTOM PRINTED FROSTED FILM BAND | 24" HEIGHT





# CONCEPT 2 CUSTOM PRINTED FROSTED FILM BAND | 36" HEIGHT





CONCEPT 3
CUSTOM PRINTED FROSTED FILM BAND | 48" HEIGHT





CONCEPT 4
CUSTOM PRINTED FROSTED FILM BAND | 60" HEIGHT





# CONCEPT 5 CUSTOM PRINTED FROSTED FILM BAND | 72" HEIGHT





CONCEPT 6
CUSTOM PRINTED FILM BAND WITH FULL GRAPHIC





CONCEPT 7
HORIZONTAL STRIPE DESIGN WITH PRINTED ACCENT COLOR





HORIZONTAL STRIPE DESIGN WITH PRINTED GRAPHIC





CONCEPT 9
VERTICAL STRIPE DESIGN WITH PRINTED ACCENT COLOR





**CONCEPT 10** 

CUSTOM PRINTED FULL GRAPHIC WITH CUSTOM CUT EDGE





FILM BAND WITH CUSTOM PRINTED PATTERN





FILM BAND WITH CUSTOM PRINT AND CUT PATTERN







FILM BAND WITH CUSTOM PRINT TEXT







FILM BAND WITH CUSTOM PRINT & CUT TEXT





#### **CUSTOM PRINT & CUT PRIVACY BAND CONCEPTS**

### **Contact Us To Get Your Project Started!**

hello@metwest.com 562.426.7701

130 Pine Ave, 4th Floor Long Beach, CA 90802