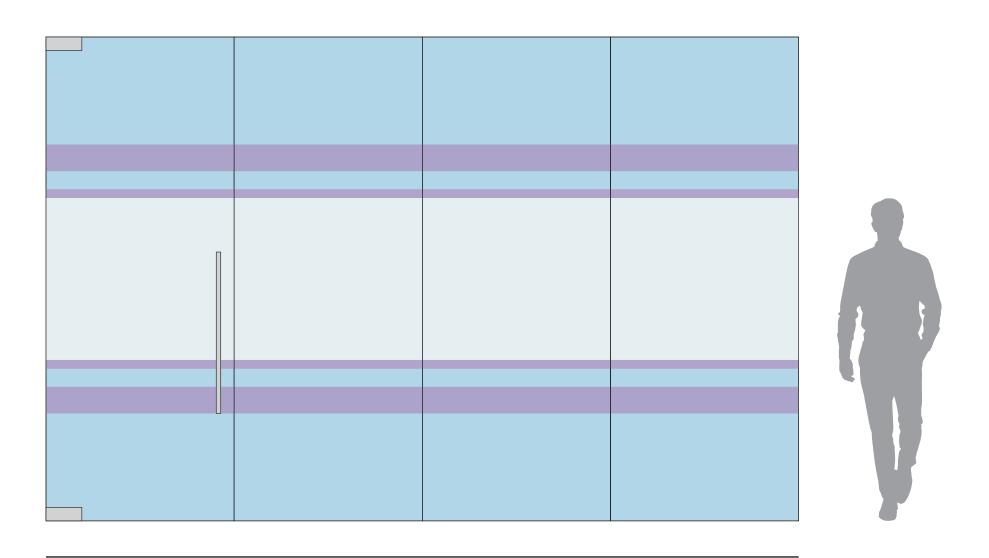

CONCEPT 9
VERTICAL STRIPE DESIGN WITH PRINTED ACCENT COLOR

**CONCEPT 10** 

CUSTOM PRINTED FULL GRAPHIC WITH CUSTOM CUT EDGE

FILM BAND WITH CUSTOM PRINTED PATTERN

FILM BAND WITH CUSTOM PRINT AND CUT PATTERN