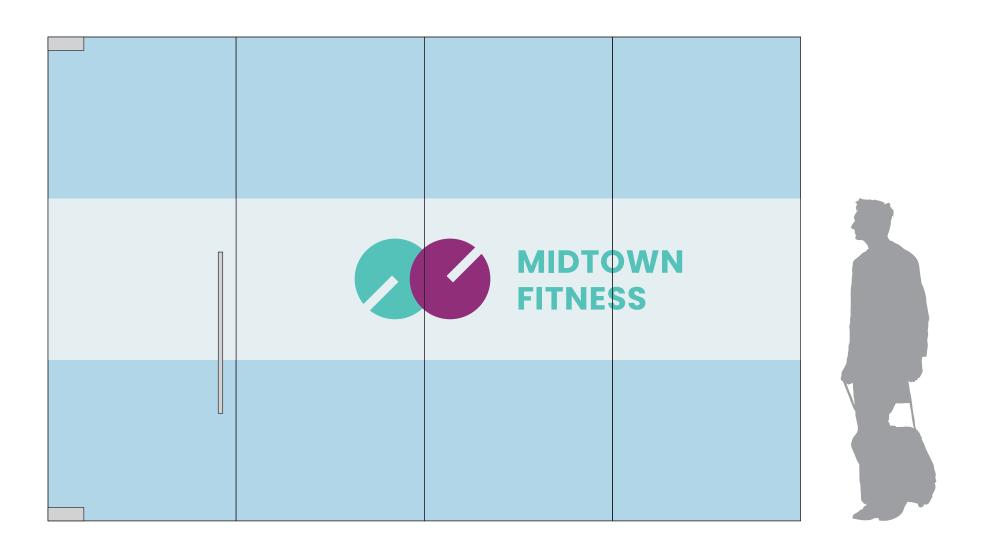

# CONCEPT 2 CUSTOM PRINTED FROSTED FILM BAND | 36" HEIGHT

CONCEPT 3
CUSTOM PRINTED FROSTED FILM BAND | 48" HEIGHT

CONCEPT 4
CUSTOM PRINTED FROSTED FILM BAND | 60" HEIGHT