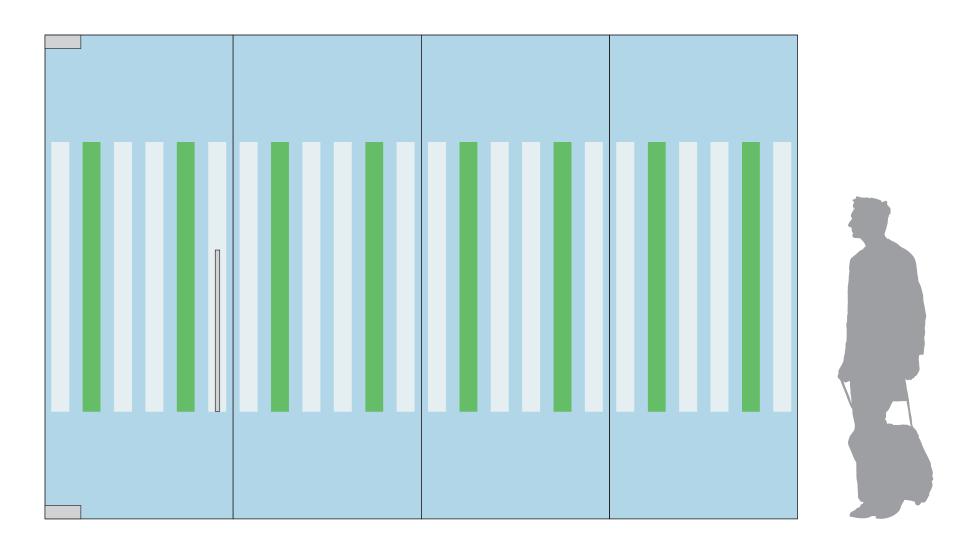

CONCEPT 9
VERTICAL STRIPE DESIGN WITH PRINTED ACCENT COLOR

**CONCEPT 10** 

CUSTOM PRINTED FULL GRAPHIC WITH CUSTOM CUT EDGE

FILM BAND WITH CUSTOM PRINTED PATTERN

FILM BAND WITH CUSTOM PRINT AND CUT PATTERN