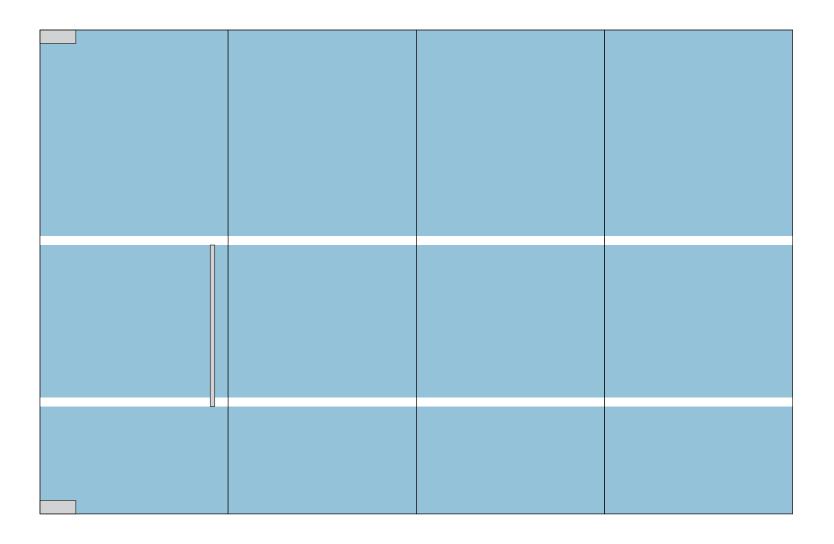

DISTRACTION MARKER DESIGN CONCEPTS

**CONCEPT 1** FILM BAND | 1" HEIGHT

DISTRACTION MARKER CONCEPTS

CONCEPT 2 FILM BAND | 4" HEIGHT

DISTRACTION MARKER CONCEPTS

CONCEPT 3 SQUARES

DISTRACTION MARKER CONCEPTS

CONCEPT 4 CIRCLES