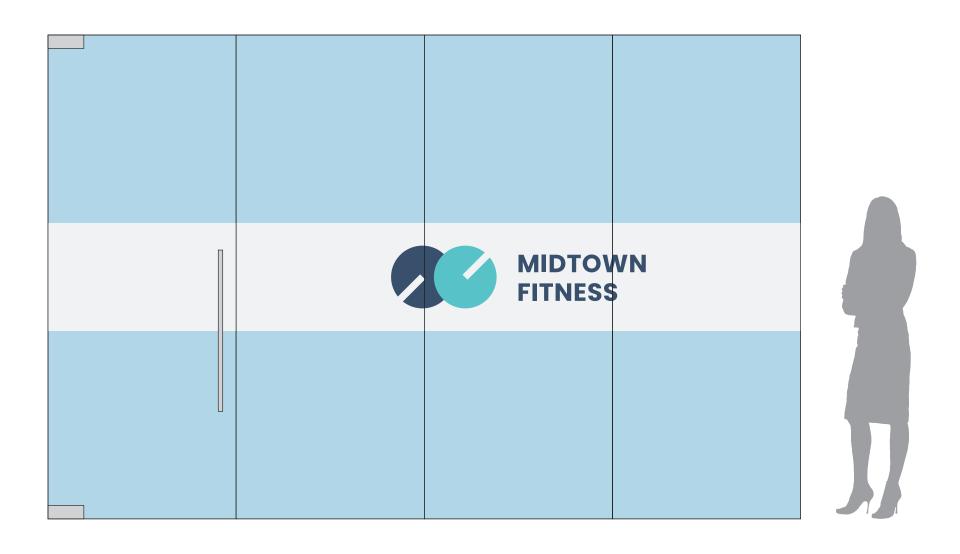

MetWest™

CUSTOM PRINT & CUT
PRIVACY BAND CONCEPTS



CUSTOM PRINTED FROSTED FILM BAND | 24" HEIGHT





# CONCEPT 2 CUSTOM PRINTED FROSTED FILM BAND | 36" HEIGHT











## CONCEPT 4 CUSTOM PRINTED FROSTED FILM BAND | 60" HEIGHT





## CONCEPT 5 CUSTOM PRINTED FROSTED FILM BAND | 72" HEIGHT





CONCEPT 6
CUSTOM PRINTED FILM BAND WITH FULL GRAPHIC





CONCEPT 7
HORIZONTAL STRIPE DESIGN WITH PRINTED ACCENT COLOR





HORIZONTAL STRIPE DESIGN WITH PRINTED GRAPHIC





CONCEPT 9
VERTICAL STRIPE DESIGN WITH PRINTED ACCENT COLOR





CUSTOM PRINTED FULL GRAPHIC WITH CUSTOM CUT EDGE





FILM BAND WITH CUSTOM PRINTED PATTERN





FILM BAND WITH CUSTOM PRINT AND CUT PATTERN







FILM BAND WITH CUSTOM PRINT TEXT







FILM BAND WITH CUSTOM PRINT & CUT TEXT





#### **CUSTOM PRINT & CUT PRIVACY BAND CONCEPTS**

### Didn't Find Something Th