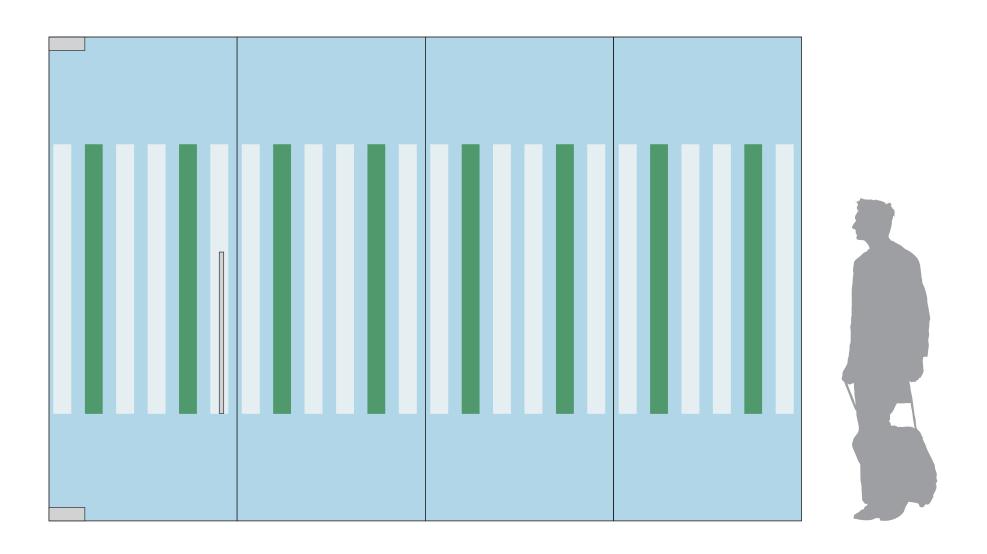

CONCEPT 9
VERTICAL STRIPE DESIGN WITH PRINTED ACCENT COLOR

CUSTOM PRINTED FULL GRAPHIC WITH CUSTOM CUT EDGE

FILM BAND WITH CUSTOM PRINTED PATTERN

FILM BAND WITH CUSTOM PRINT AND CUT PATTERN

FILM BAND WITH CUSTOM PRINT TEXT