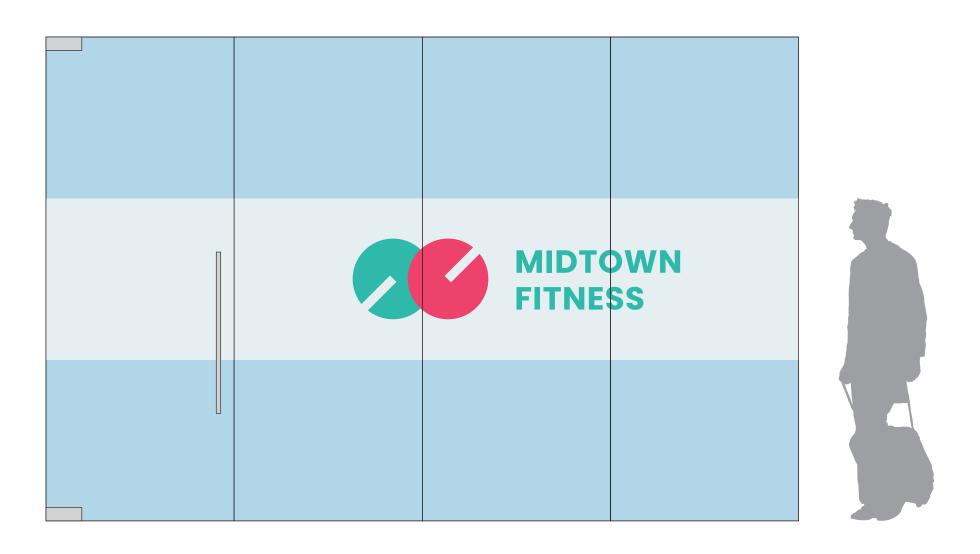

MetWest™

CUSTOM PRINT & CUT
PRIVACY BAND CONCEPTS



CUSTOM PRINTED FROSTED FILM BAND | 24" HEIGHT





# CONCEPT 2 CUSTOM PRINTED FROSTED FILM BAND | 36" HEIGHT











## CONCEPT 4 CUSTOM PRINTED FROSTED FILM BAND | 60" HEIGHT





## CONCEPT 5 CUSTOM PRINTED FROSTED FILM BAND | 72" HEIGHT





CONCEPT 6
CUSTOM PRINTED FILM BAND WITH FULL GRAPHIC





CONCEPT 7
HORIZONTAL STRIPE DESIGN WITH PRINTED ACCENT COLOR





HORIZONTAL STRIPE DESIGN WITH PRINTED GRAPHIC





CONCEPT 9
VERTICAL STRIPE DESIGN WITH PRINTED ACCENT COLOR





CUSTOM PRINTED FULL GRAPHIC WITH CUSTOM CUT EDGE





FILM BAND WITH CUSTOM PRINTED PATTERN





FILM BAND WITH CUSTOM PRINT AND CUT PATTERN







FILM BAND WITH CUSTOM PRINT TEXT







FILM BAND WITH CUSTOM PRINT & CUT TEXT





#### **CUSTOM PRINT & CUT PRIVACY BAND CONCEPTS**

### Didn't Find Something That Works For You?

This concept book is a starting