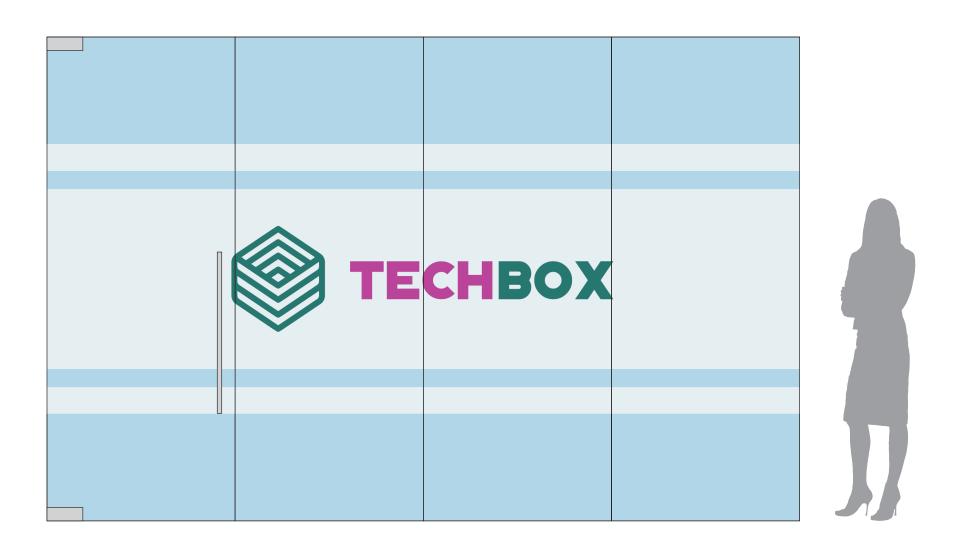

CONCEPT 9
VERTICAL STRIPE DESIGN WITH PRINTED ACCENT COLOR

CUSTOM PRINTED FULL GRAPHIC WITH CUSTOM CUT EDGE

FILM BAND WITH CUSTOM PRINTED PATTERN

FILM BAND WITH CUSTOM PRINT AND CUT PATTERN

FILM BAND WITH CUSTOM PRINT TEXT