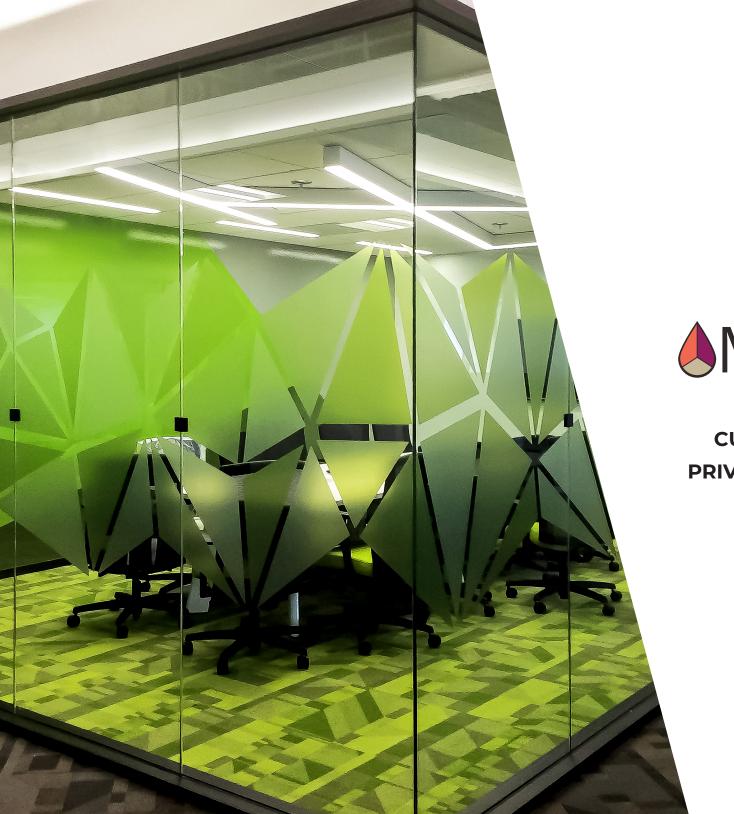

MetWest™

CUSTOM PRINT & CUT
PRIVACY BAND CONCEPTS

CUSTOM PRINTED FROSTED FILM BAND | 24" HEIGHT