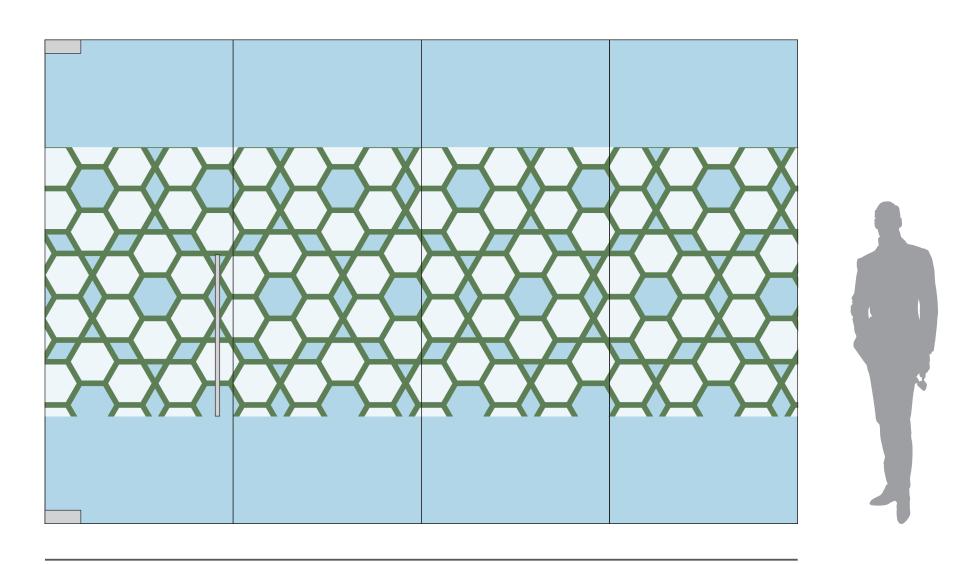

CONCEPT 9
VERTICAL STRIPE DESIGN WITH PRINTED ACCENT COLOR

CUSTOM PRINTED FULL GRAPHIC WITH CUSTOM CUT EDGE

FILM BAND WITH CUSTOM PRINTED PATTERN

FILM BAND WITH CUSTOM PRINT AND CUT PATTERN

FILM BAND WITH CUSTOM PRINT TEXT