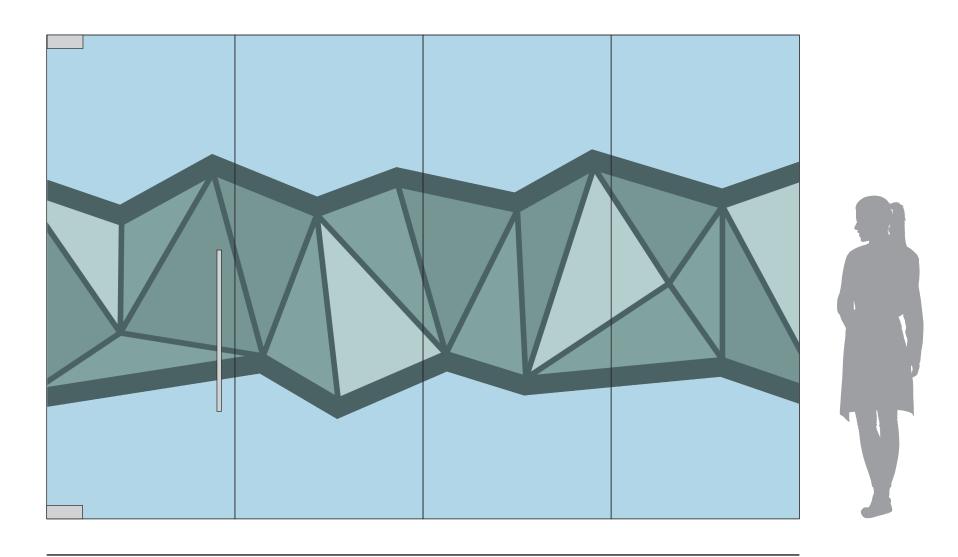

CONCEPT 9
VERTICAL STRIPE DESIGN WITH PRINTED ACCENT COLOR

CUSTOM PRINTED FULL GRAPHIC WITH CUSTOM CUT EDGE

FILM BAND WITH CUSTOM PRINTED PATTERN

FILM BAND WITH CUSTOM PRINT AND CUT PATTERN

FILM BAND WITH CUSTOM PRINT TEXT