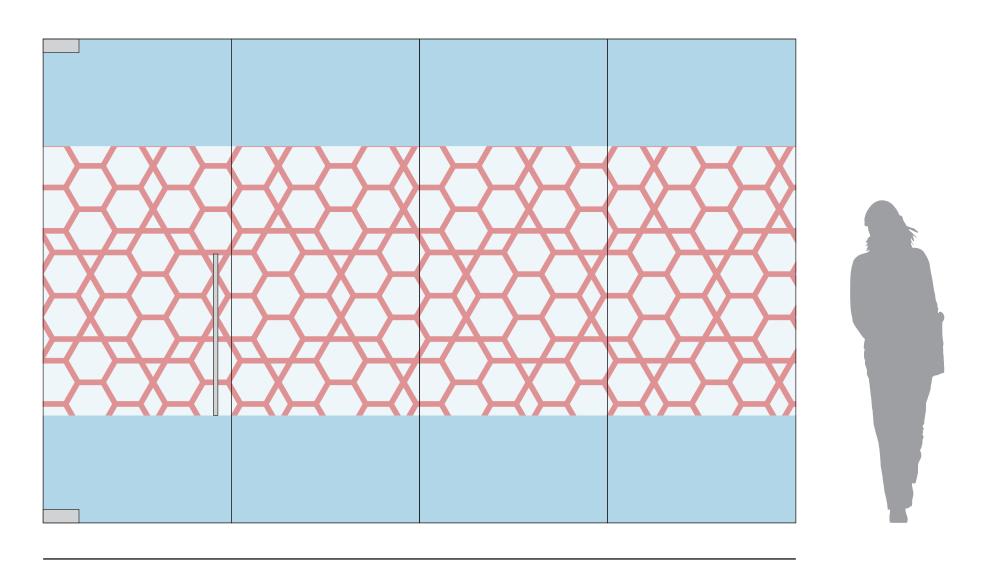

CONCEPT 9
VERTICAL STRIPE DESIGN WITH PRINTED ACCENT COLOR

CUSTOM PRINTED FULL GRAPHIC WITH CUSTOM CUT EDGE

FILM BAND WITH CUSTOM PRINTED PATTERN

FILM BAND WITH CUSTOM PRINT AND CUT PATTERN

FILM BAND WITH CUSTOM PRINT TEXT