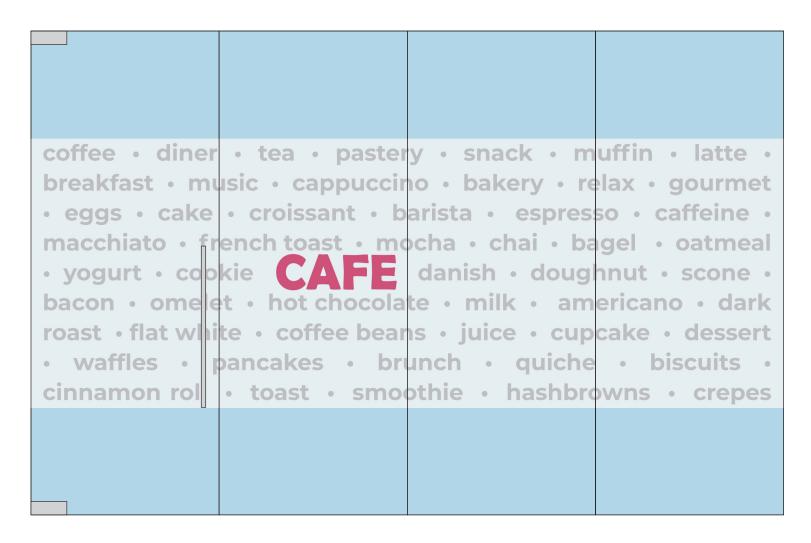

MetWest™

CUSTOM PRINT & CUT
PRIVACY BAND CONCEPTS



CUSTOM PRINTED FROSTED FILM BAND | 24" HEIGHT





# CONCEPT 2 CUSTOM PRINTED FROSTED FILM BAND | 36" HEIGHT











## CONCEPT 4 CUSTOM PRINTED FROSTED FILM BAND | 60" HEIGHT





## CONCEPT 5 CUSTOM PRINTED FROSTED FILM BAND | 72" HEIGHT





CONCEPT 6
CUSTOM PRINTED FILM BAND WITH FULL GRAPHIC





CONCEPT 7
HORIZONTAL STRIPE DESIGN WITH PRINTED ACCENT COLOR





HORIZONTAL STRIPE DESIGN WITH PRINTED GRAPHIC





CONCEPT 9
VERTICAL STRIPE DESIGN WITH PRINTED ACCENT COLOR





CUSTOM PRINTED FULL GRAPHIC WITH CUSTOM CUT EDGE





FILM BAND WITH CUSTOM PRINTED PATTERN





FILM BAND WITH CUSTOM PRINT AND CUT PATTERN







FILM BAND WITH CUSTOM PRINT TEXT







FILM BAND WITH CUSTOM PRINT & CUT TEXT





#### **CUSTOM PRINT & CUT PRIVACY BAND CONCEPTS**

### Didn't Find Something That Works For You?

This concept book is a starting point to get the ideas flowing, our designers would be happy to work with you to create a unique privacy band design that is perfect for your space.

Get Further Inspiration From Our Gallery: <a href="https://app.ludus.one/custom-bands-gallery">https://app.ludus.one/custom-bands-gallery</a>

#### **Contact Us To Get Your Project Started!**

hello@metwest.com 562.426.7701

130 Pine Ave, 4th Floor Long Beach, CA 90802