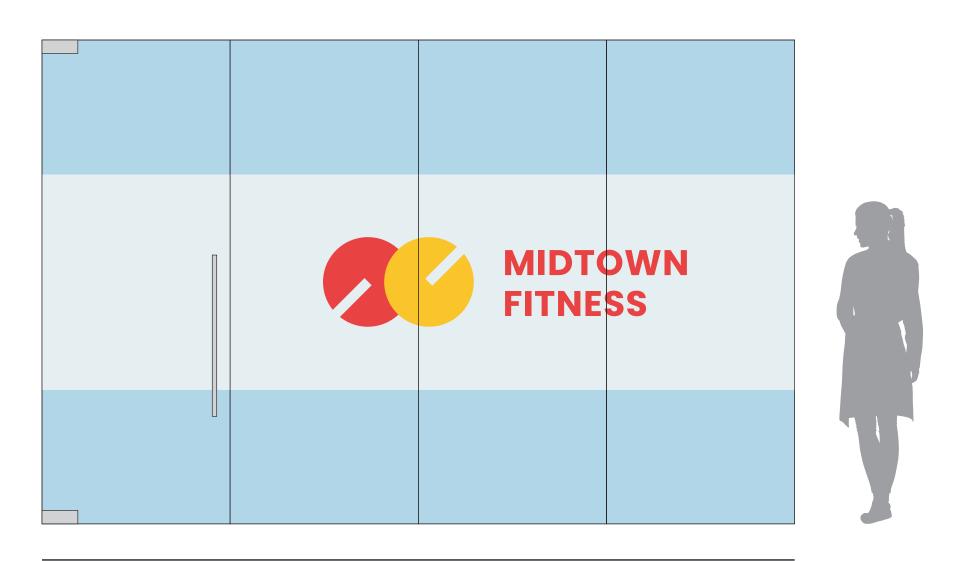

MetWest™

CUSTOM PRINT & CUT
PRIVACY BAND CONCEPTS



CUSTOM PRINTED FROSTED FILM BAND | 24" HEIGHT





# CONCEPT 2 CUSTOM PRINTED FROSTED FILM BAND | 36" HEIGHT











## CONCEPT 4 CUSTOM PRINTED FROSTED FILM BAND | 60" HEIGHT





## CONCEPT 5 CUSTOM PRINTED FROSTED FILM BAND | 72" HEIGHT





CONCEPT 6
CUSTOM PRINTED FILM BAND WITH FULL GRAPHIC





CONCEPT 7
HORIZONTAL STRIPE DESIGN WITH PRINTED ACCENT COLOR





HORIZONTAL STRIPE DESIGN WITH PRINTED GRAPHIC





CONCEPT 9
VERTICAL STRIPE DESIGN WITH PRINTED ACCENT COLOR





CUSTOM PRINTED FULL GRAPHIC WITH CUSTOM CUT EDGE





FILM BAND WITH CUSTOM PRINTED PATTERN





FILM BAND WITH CUSTOM PRINT AND CUT PATTERN







FILM BAND WITH CUSTOM PRINT TEXT







FILM BAND WITH CUSTOM PRINT & CUT TEXT





#### **CUSTOM PRINT & CUT PRIVACY BAND CONCEPTS**

### Didn't Find Something That Works For You?

This concept book is a starting point to get the ideas flowing, our designers would be happy to