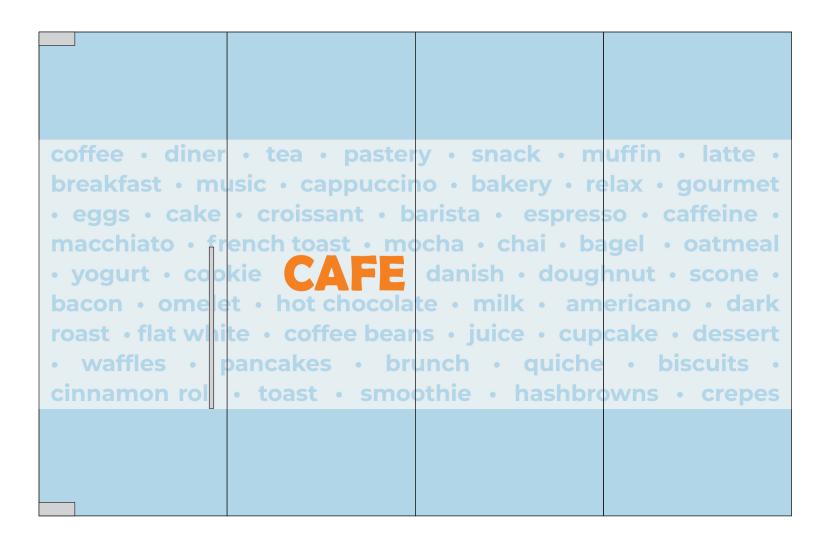

MetWest™

CUSTOM PRINT & CUT
PRIVACY BAND CONCEPTS



CUSTOM PRINTED FROSTED FILM BAND | 24" HEIGHT





# CONCEPT 2 CUSTOM PRINTED FROSTED FILM BAND | 36" HEIGHT











## CONCEPT 4 CUSTOM PRINTED FROSTED FILM BAND | 60" HEIGHT





## CONCEPT 5 CUSTOM PRINTED FROSTED FILM BAND | 72" HEIGHT





CONCEPT 6
CUSTOM PRINTED FILM BAND WITH FULL GRAPHIC





CONCEPT 7
HORIZONTAL STRIPE DESIGN WITH PRINTED ACCENT COLOR





HORIZONTAL STRIPE DESIGN WITH PRINTED GRAPHIC





CONCEPT 9
VERTICAL STRIPE DESIGN WITH PRINTED ACCENT COLOR





CUSTOM PRINTED FULL GRAPHIC WITH CUSTOM CUT EDGE





FILM BAND WITH CUSTOM PRINTED PATTERN





FILM BAND WITH CUSTOM PRINT AND CUT PATTERN







FILM BAND WITH CUSTOM PRINT TEXT







FILM BAND WITH CUSTOM PRINT & CUT TEXT





#### **CUSTOM PRINT & CUT PRIVACY BAND CONCEPTS**

### Didn't Find Something That Works For You?

This concept book is a starting point to get the ideas flowing, our designers would be happy to work with you to create a unique privacy band design that is perfect for your space.

Get Further Inspiration From Our Gallery: <a href="https://app.ludus.one/custom-bands-gallery">https://app.ludus.one/custom-bands-gallery</a>

#### **Contact Us To Get Your Project Started!**

hello@metwest.com 562.426.7701

130 Pine Ave, 4th Floor Long Beach, CA 90802