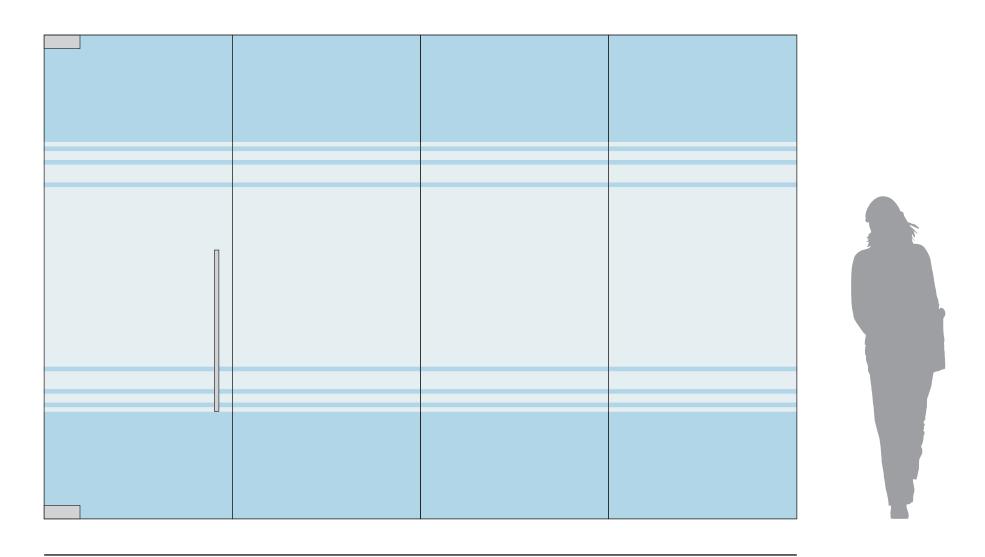

**CONCEPT 10**FROSTED FILM BAND WITH LARGE LINE REVEALS

**CONCEPT 11**FROSTED FILM BAND WITH GRADIENT LINE REVEALS

**CONCEPT 12**FROSTED FILM BAND WITH STRIPE REVEALS