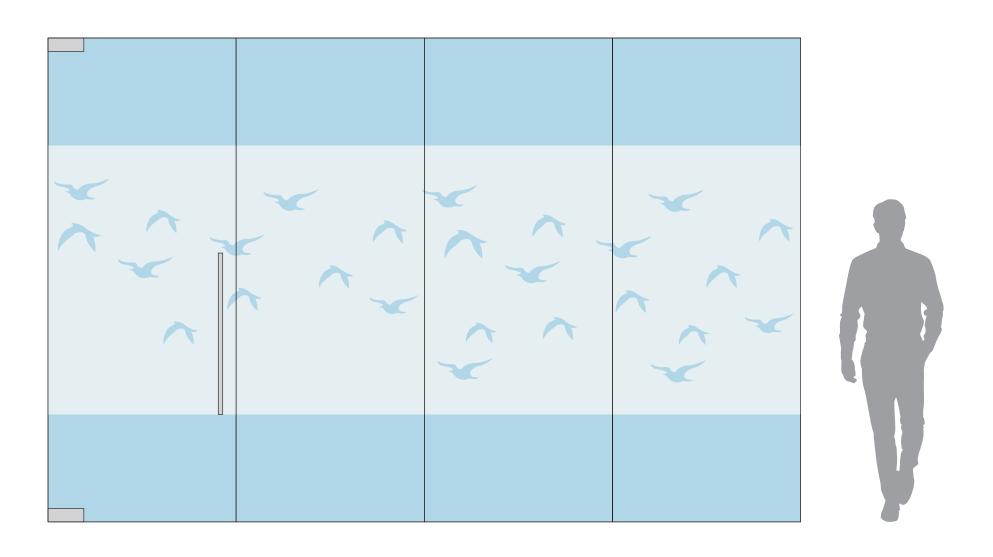

#### **CONCEPT 6**

FROSTED FILM BAND WITH CUSTOM CUT LOGO

**CONCEPT 7** 

FROSTED FILM BAND WITH CUSTOM CUT GRAPHICS

**CONCEPT 8** 

FROSTED FILM BAND WITH CUSTOM CUT TEXT

**CONCEPT 9**FROSTED FILM BAND WITH CUSTOM CUT SMALL LINE REVEALS