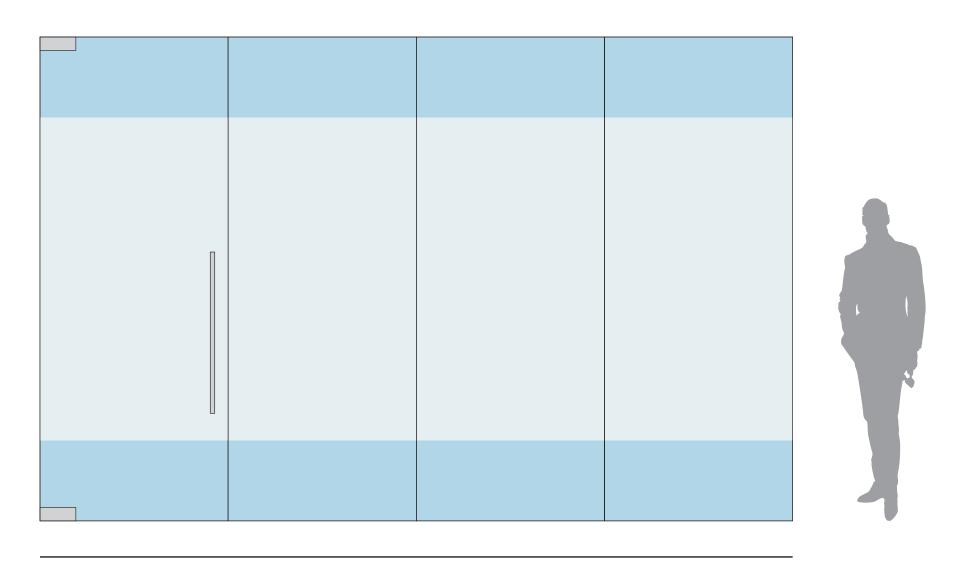

# CONCEPT 4 FROSTED FILM BAND | 60" HEIGHT

**CONCEPT 5**FROSTED FILM BAND | 72" HEIGHT